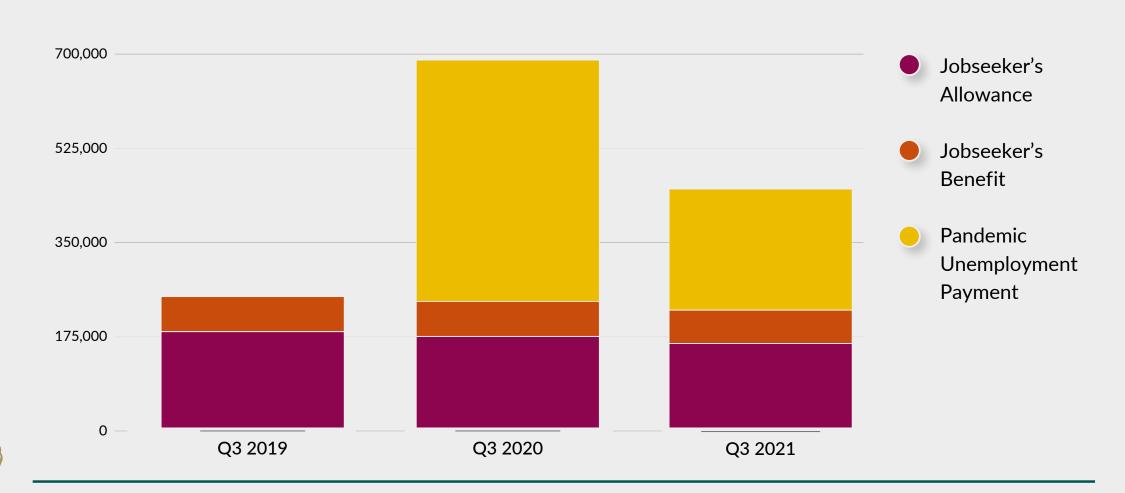

# Recipients of Working Age Income Supports - Annual Change

#### €604 million

paid out to 225,000 people on the Pandemic Unemployment Payment