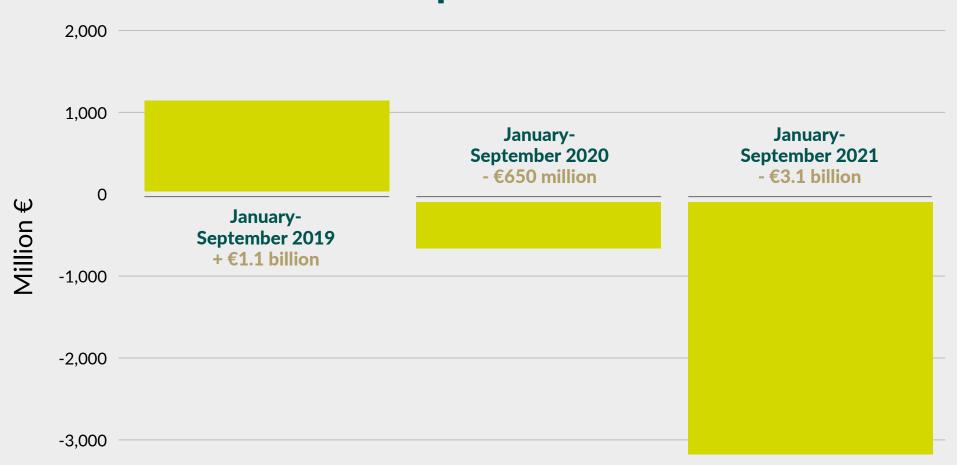

## **Social Insurance Fund Surplus/Deficit**

## In Q3 2021

€7.1 billion spent on Social

**Protection Schemes** 

€363 million deficit in the Social Insurance Fund

€1.2 billion

spent on the Employment Wage Subsidy Scheme