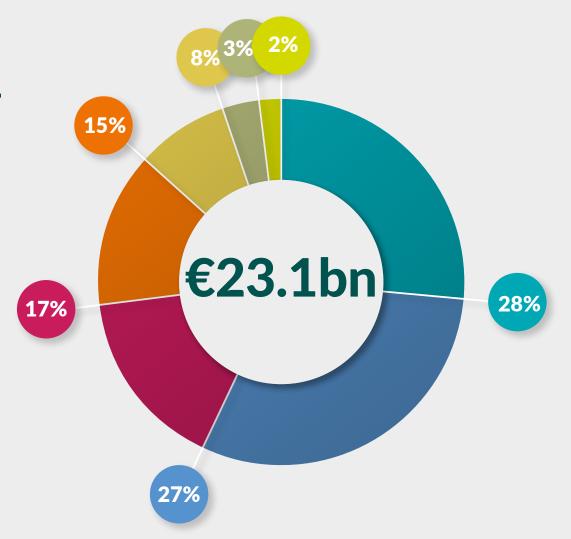

# Department of Social Protection Statistics Quarter 3 2021

- Pensions
- Working Age Income Supports
- Working Age Employment Supports
- Illness, Disability & Caring
- Children
- Supplementary & Miscellaneous
- Administration