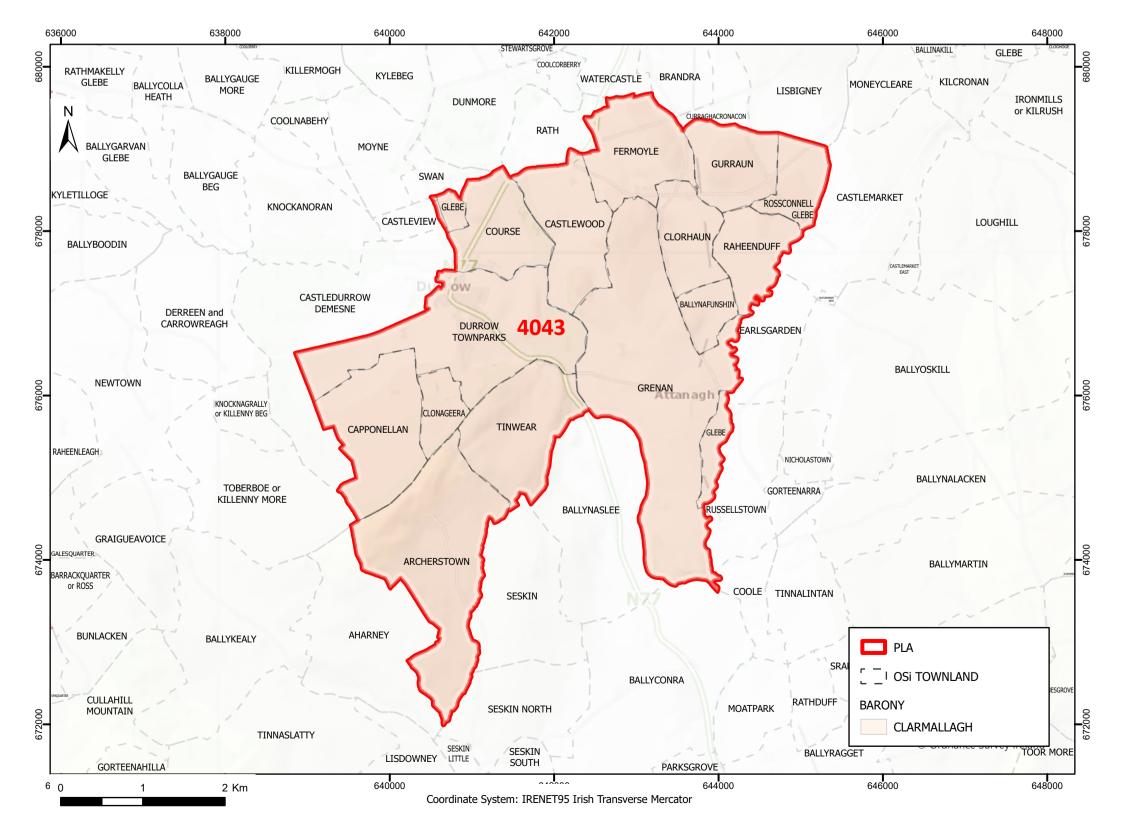

## **Prospecting Licence Area No.**

## **4043**

## **Part of County: LAOIS**

## Townlands

| TOWNLAND NAME    | BARONY NAME | TOWNLAND NAME             | BARONY NAME |
|------------------|-------------|---------------------------|-------------|
| ARCHERSTOWN      | CLARMALLAGH | GLEBE                     | CLARMALLAGH |
| BALLYNAFUNSHIN   | CLARMALLAGH | GRENAN                    | CLARMALLAGH |
| CAPPONELLAN      | CLARMALLAGH | GURRAUN                   | CLARMALLAGH |
| CASTLEWOOD       | CLARMALLAGH | LOUGHNAMUCK               | CLARMALLAGH |
| CLONAGEERA       | CLARMALLAGH | PART OF GLEBE (ED Durrow) | CLARMALLAGH |
| CLORHAUN         | CLARMALLAGH | RAHEENDUFF                | CLARMALLAGH |
| COURSE           | CLARMALLAGH | ROSSCONNELL GLEBE         | CLARMALLAGH |
| DURROW TOWNPARKS | CLARMALLAGH | TINWEAR                   | CLARMALLAGH |
| FERMOYLE         | CLARMALLAGH |                           |             |

Area: 22.3 km2

This map incorporates Tailte Éireann Surveying data reproduced under Licence number No. CYAL50380471. All rights reserved. Copyright © Tailte Éireann Surveying and Government of Ireland.