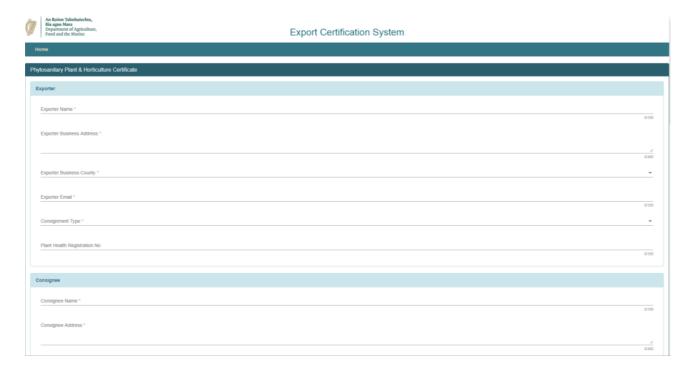

• Under Select Certificate Type, the applicant must select "Phytosanitary Plant & Horticulture Certificate" which will display the fields relevant to the type of Certificate being requested.

© Copyright 2019 Department of Agriculture, Food and the Marine Version: 2.0.0.144

When the applicant has entered/selected all the required details on the screen (mandatory fields are indicated with an \* and must be completed), they click on Submit to submit the request for processing.
 Note: prior to clicking on Submit, the user may also upload any documents to support the application.