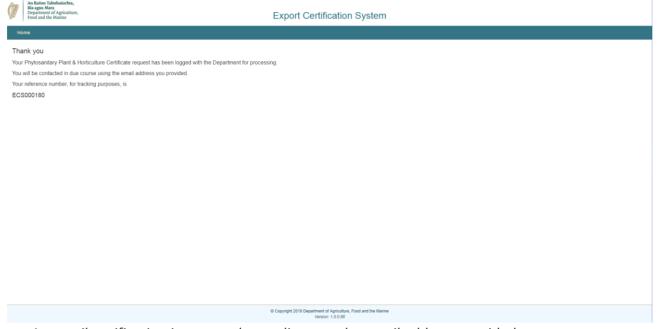

- If all is in order, a message is displayed to the user:
  - > informing the applicant that the request has been logged with the Department for processing;
  - informing the applicant that they will be contacted in due course using the email address provided/retrieved;
  - advising the applicant of the reference number for tracking purposes (e.g. ECS000180).