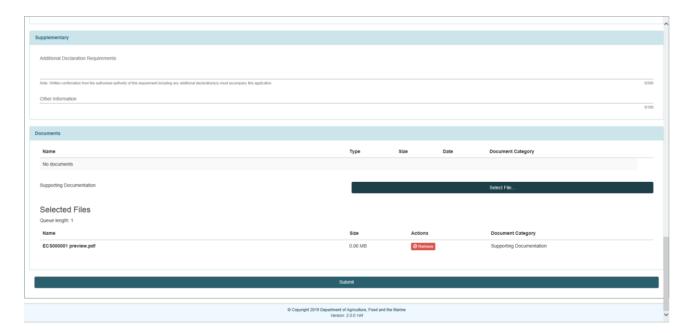

When the applicant has entered/selected all the required details on the screen (mandatory fields are indicated with an \* and must be completed), they click on Submit to submit the request for processing.
 Note: prior to clicking on Submit, the user may also upload any documents to support the application.