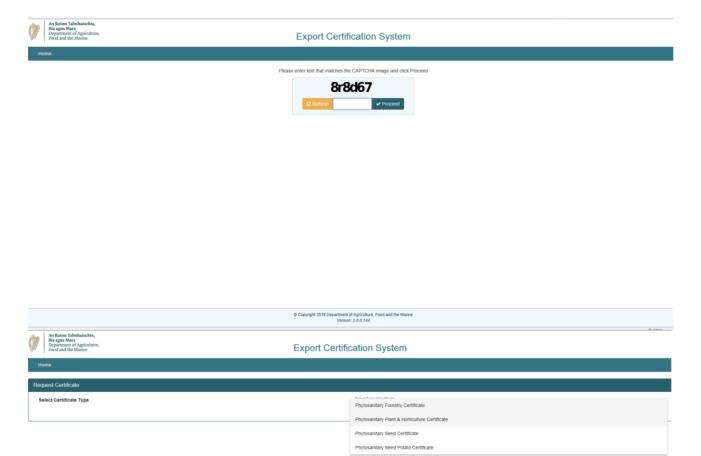

## Registered applicants accessing ECS

- Applicant to click on the link provided on the Registration and Procedures for Export webpage which will open the *Export Certification System* front screen.
- Enter the text that matches a CAPTCHA image and click on *Proceed* to continue; and the *Request* Certificate screen will display the Certificate Type which is being applied for from the list of dropdown options.

• Under Select Certificate Type, the applicant must select "Phytosanitary Plant & Horticulture Certificate" which will display the fields relevant to the type of Certificate being requested.

© Copyright 2019 Department of Agriculture, Food and the Marine Version: 2.0.0.144