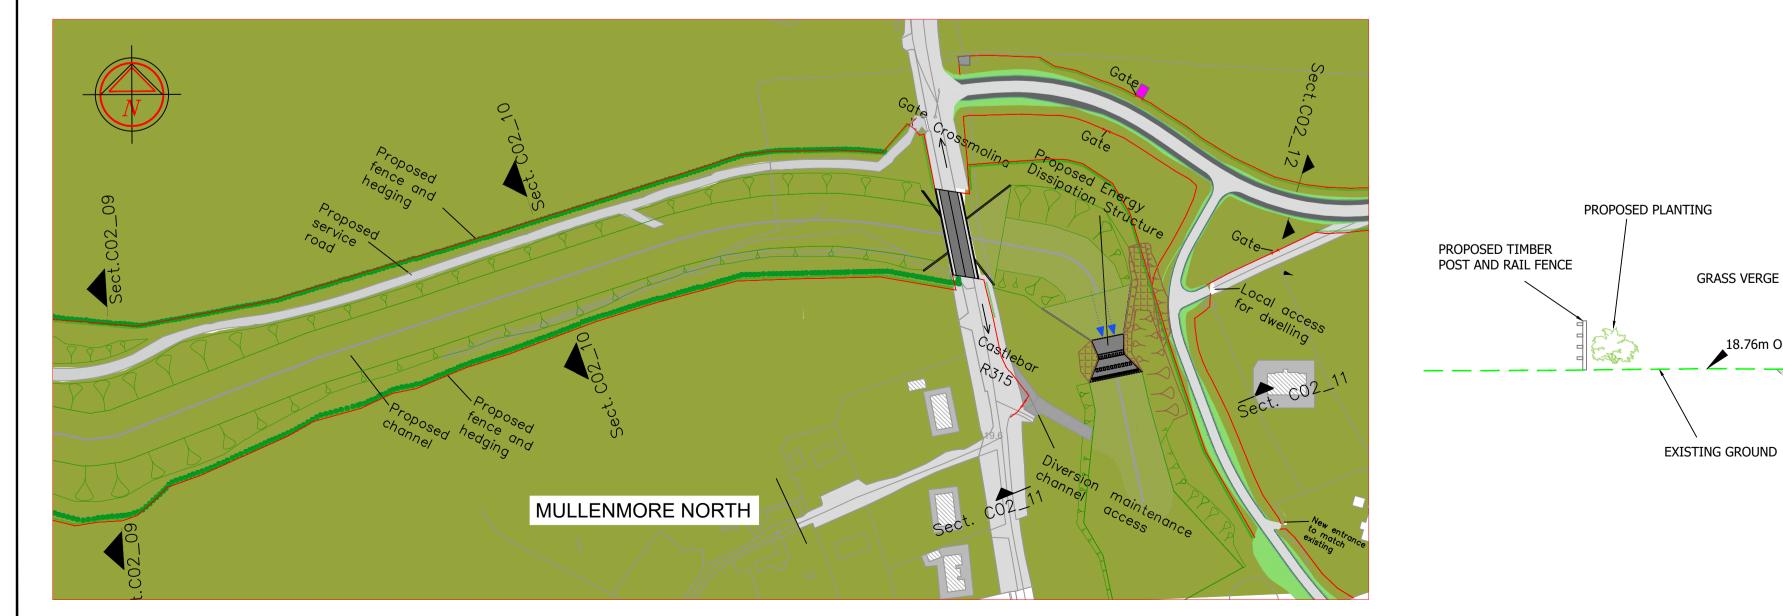

Section CO2\_09

## Section CO2\_10

Scale 1:100

<u>Plan</u>

Scale 1:2000

Section CO2\_12 Scale 1:100

PROPOSED 6m LIGHTING COLUMNS (TO MATCH EXISTING)

CARRIAGEWAY

19.34m OD

FOOTPATH

**GRASS VERGE** 

18.70m OD

FOOTPATH

GRASS VERGE

18.76m OD