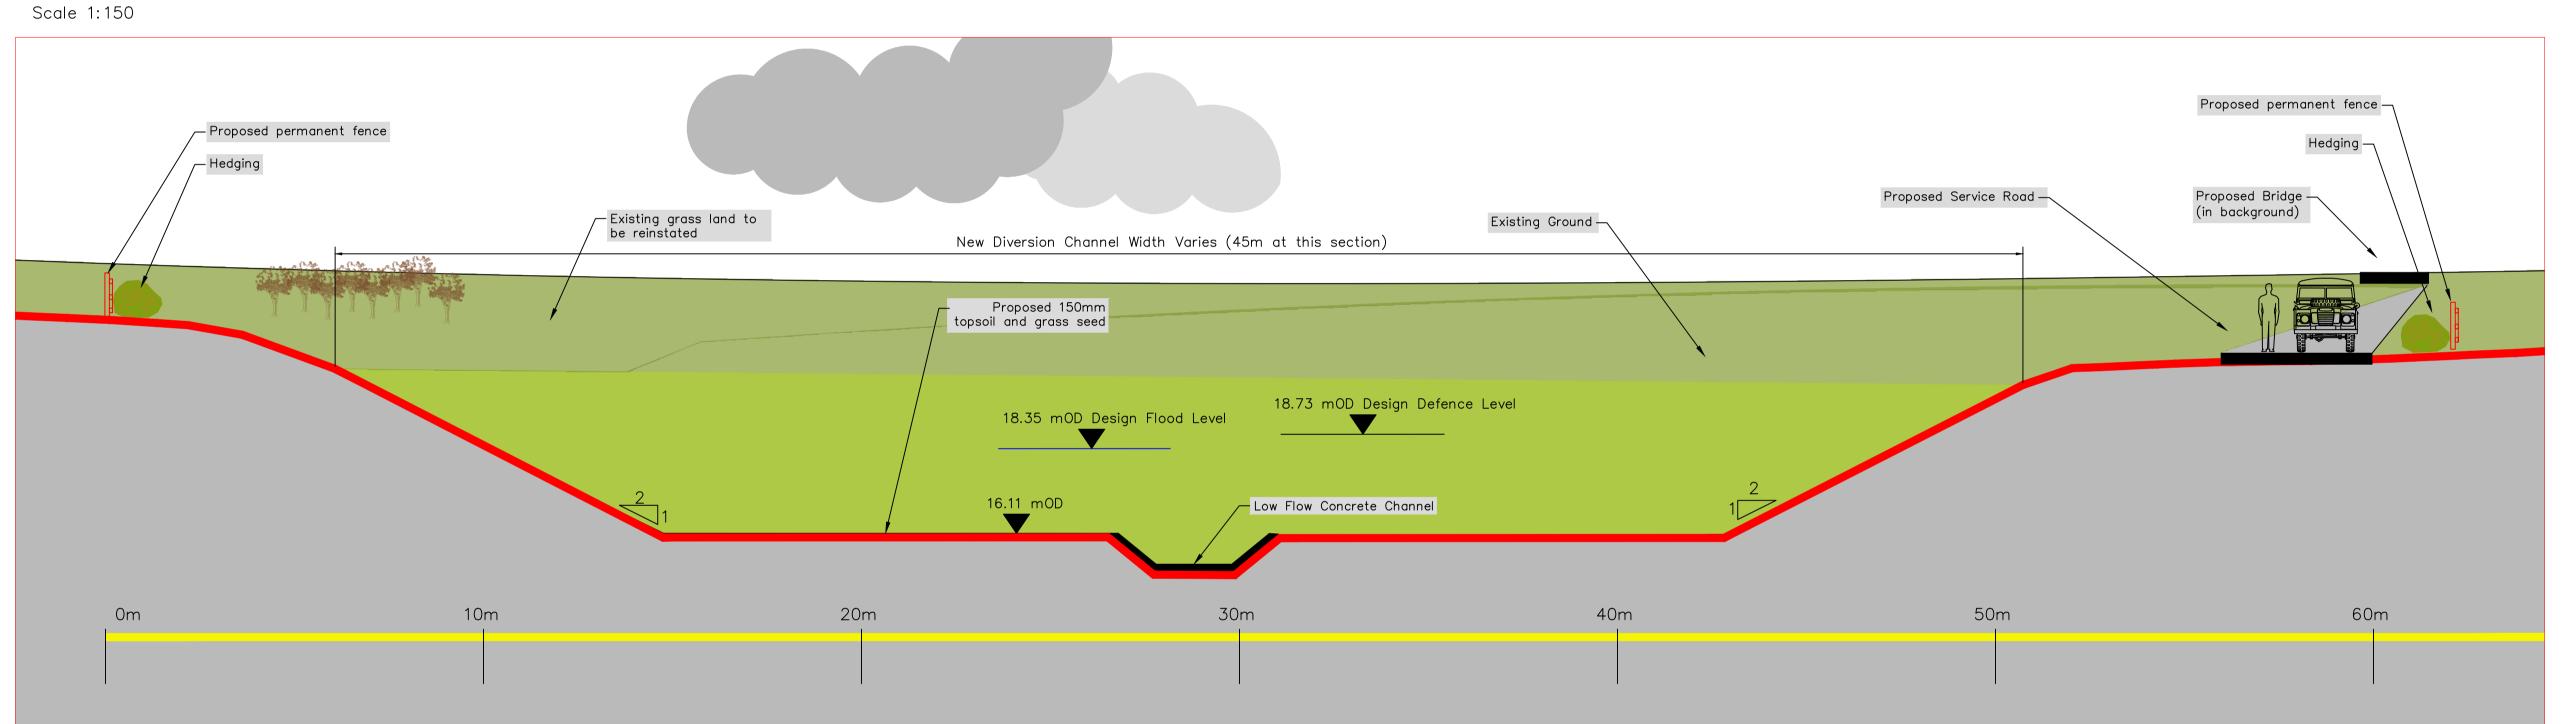

## **NOTES**

- 1. Levels are to Malin Ordinance Datum and dimensions are in meters unless otherwise stated. 2. Do not scale from drawing. Dimensions/ scheme
- 3. Drawings to be read in conjunction with other Confirmation Drawings and Schedules.