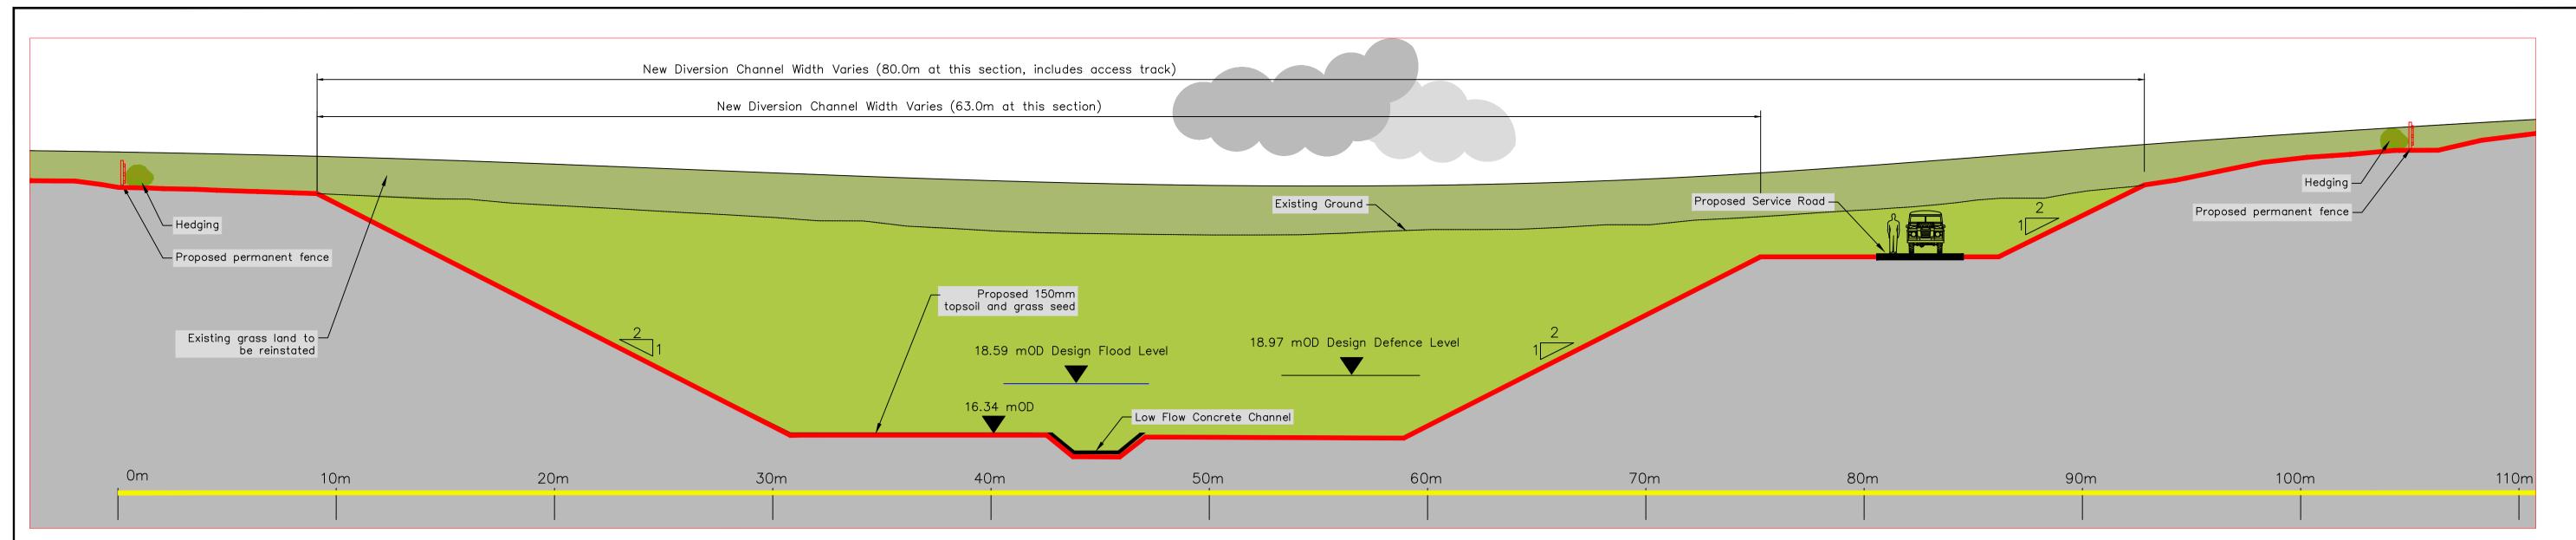

## **NOTES**

- 1. Levels are to Malin Ordinance Datum and dimensions are in meters unless otherwise stated. 2. Do not scale from drawing. Dimensions/ scheme
- 3. Drawings to be read in conjunction with other Confirmation Drawings and Schedules.