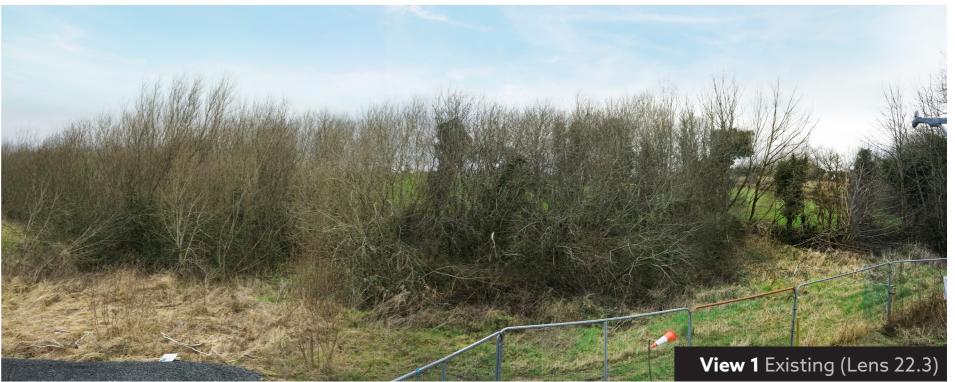

## View 1

Lens: 35mm Prime, View comprises two shots as an assembled panorama

#### Location (NG)

X:113465.324 Y:316781.429

Z: 18.99 (Ground), 22.35 (Elevated Lens)

This map is not shown to scale and should be used only for the purposes of indicating viewpoints for photomontage series. No measures should be taken from this map.