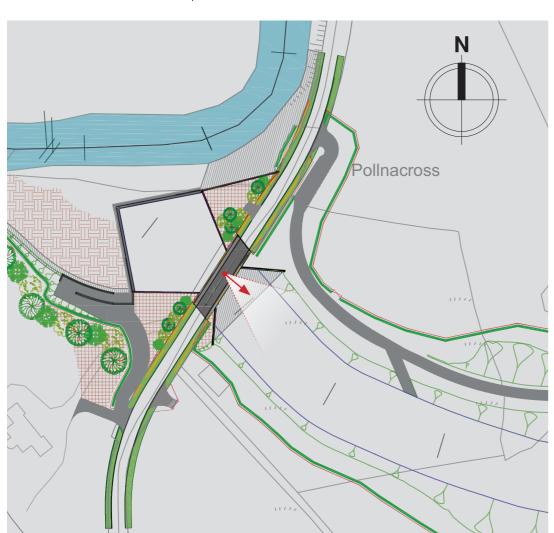

#### Location (NG)

X:113465.324 Y:316781.429

Z: 18.99 (Ground), 22.35 (Elevated Lens)

This map is not shown to scale and should be used only for the purposes of indicating viewpoints for photomontage series. No measures should be taken from this map.