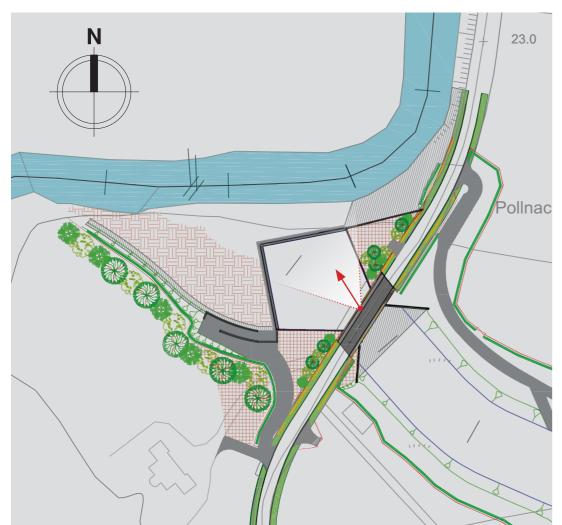

#### Location (NG)

X:113465.324 Y:316781.429

Z: 18.99 (Ground), 22.35 (Elevated Lens)

This map is not shown to scale and should be used only for the purposes of indicating viewpoints for photomontage series. No measures should be taken from this map.