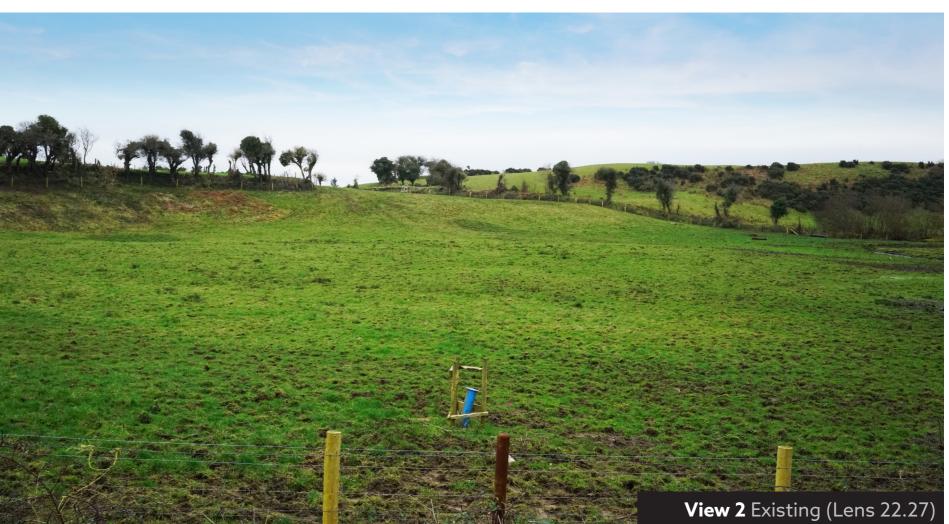

## View 2

Lens: 35mm Prime,

#### Location (NG)

X:113466.910 Y:316780.257

Z: 18.92 (Ground), 22.27 (Elevated Lens)