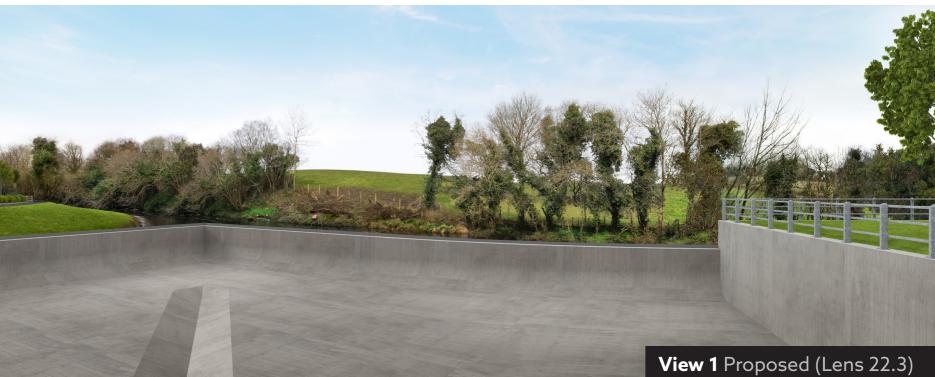

## View 1

Lens: 35mm Prime, View comprises two shots as an assembled panorama

#### Location (NG)

X:113465.324 Y:316781.429

Z: 18.99 (Ground), 22.35 (Elevated Lens)

This map is not shown to scale and should be used only for the purposes of indicating viewpoints for photomontage series. No measures should be taken from this map.