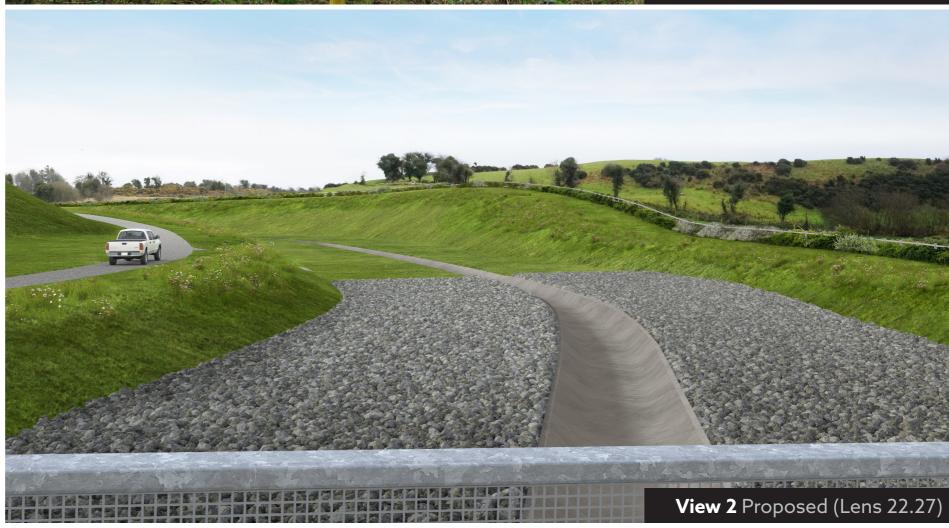

## View 2

Lens: 35mm Prime,

#### Location (NG)

X:113466.910 Y:316780.257

Z: 18.92 (Ground), 22.27 (Elevated Lens)