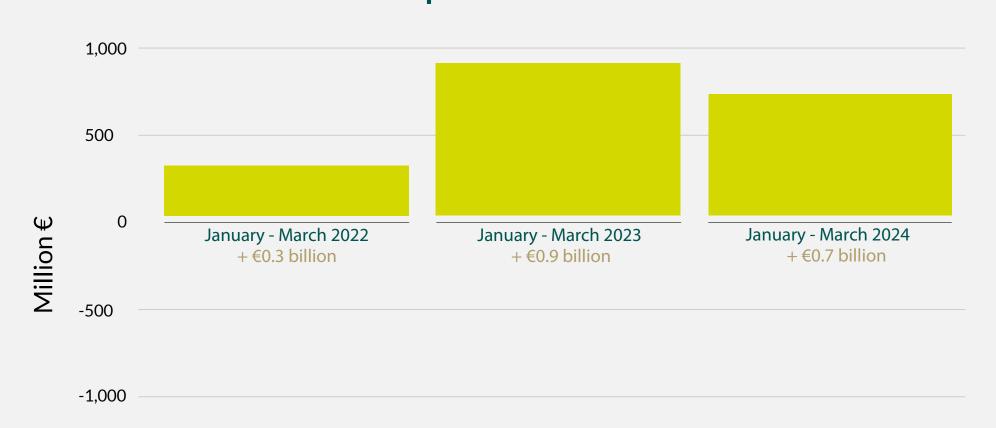

#### Social Insurance Fund Surplus/Deficit

## €710 million

surplus in the Social Insurance Fund

233,000

recipients of Jobseeker's payments