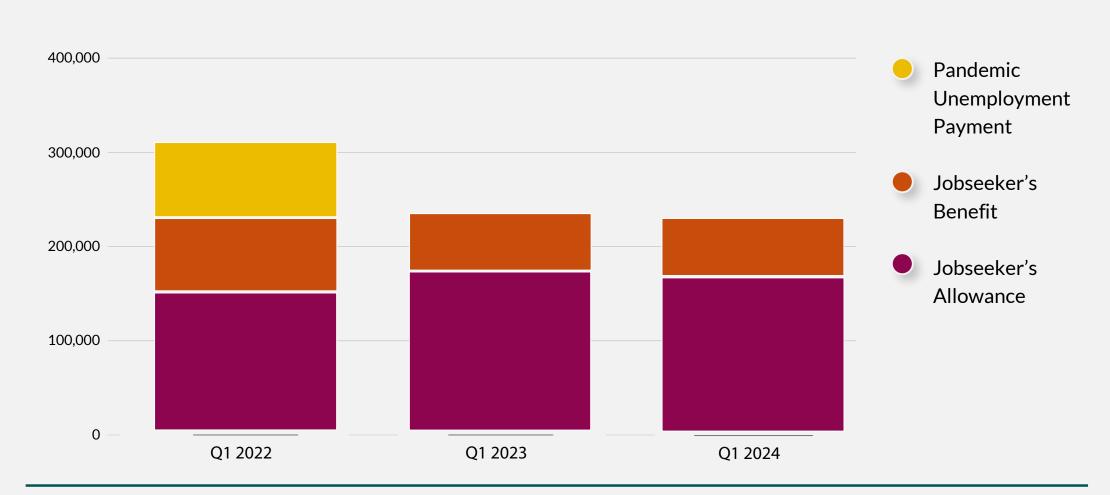

## Recipients of Working Age Income Supports - Annual Change

## €710 million

surplus in the Social Insurance Fund

233,000

recipients of Jobseeker's payments