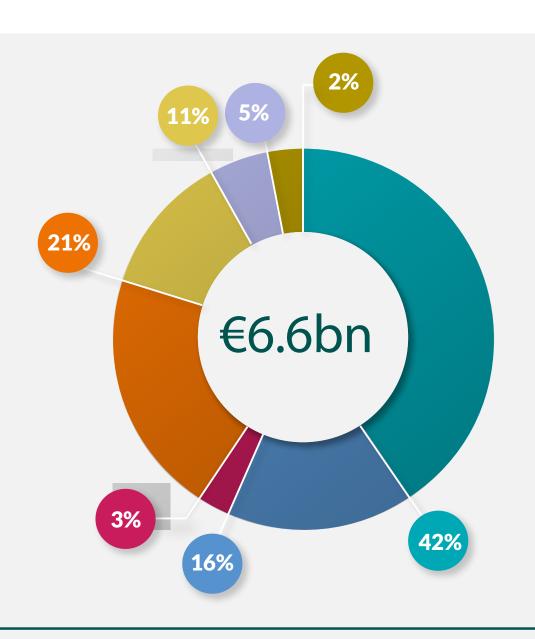

#### Expenditure by Social Welfare Programme January-March 2024

- Pensions
- Working Age Income Supports
- Working Age Employment Supports
- Illness, Disability and Caring
- Children
- Miscellaneous
- Administration

#### €6.6 billion

spent on social welfare programmes

664,000

recipients of Child Benefit