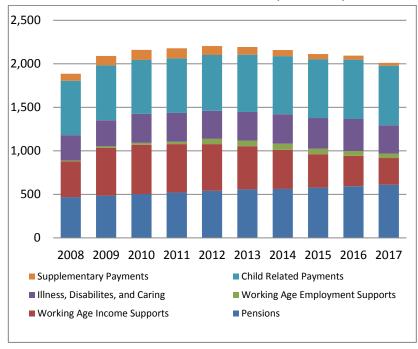

s now the second largest area of expenditure, over taking Working Age Income Supports. The main areas of expenditure by programme group were Pensions 36.9%, Illness, Disability and Caring 19.8%, Working Age Income Supports 18.0%, Children 13.1%, Working Age Employment Supports 4.6%, Supplementary Payments 4.2%. Administration of the Social Welfare system accounted for 3.5% of total expenditure (Figure 1).

Total Social Welfare expenditure was financed by the Exchequer 54.6% and the Social Insurance Fund 45.4%. The Social Insurance Fund was financed by Pay-Related Social Insurance contributions from employers 73.0%, employees 21.6%, the self-employed 5.3%. See Table A7.

# RECIPIENTS OF WEEKLY SOCIAL WELFARE PAYMENTS

FIGURE 2 - SOCIAL WELFARE RECIPIENTS BY PROGRAMME, 2008-2017, THOUSANDS



#### **N**OTES

- (a) Community and Employment Services were transferred to the Department from January 2011 and comparison of 2011 and 2010 expenditure should take account of the increased expenditure in relation to these supports (€468 million).
- (b) In 2006 age related pensions were replaced by State Pensions, with significant administrative alterations to several weekly payment types which had up to that point provided for people aged over 65. These alterations, implemented in stages

following the introduction of the State Pensions, have resulted in substantial migrations of recipients between scheme types, with accompanying changes in expenditure and recipients on these schemes. The most significant transfers of recipients were those involving State Pension (Contributory), formerl