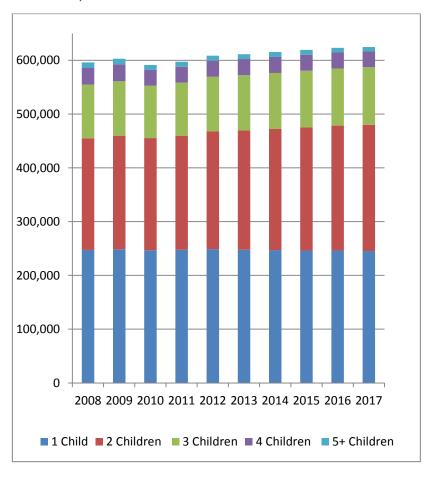

| 9               | 18             | 1,260      | 70              | 806              |
| Wexford   | 4,977      | 3,186     | 1,633           | 16              | 37             | 2,125      | 76              | 1,306            |
| Wicklow   | 3,537      | 2,005     | 1,442           | 9               | 19             | 1,512      | 74              | 1,080            |
| Others    | 4          | 0         | 634             | 3               | 10             | 1,051      | 26              | 20               |
| Total     | 133,929    | 75,264    | 52,809          | 511             | 1,085          | 57,504     | 2,762           | 35,584           |

## F Children

## 2017 AT A GLANCE

FIGURE 7 - NUMBER OF FAMILIES RECEIVING CHILD BENEFIT BY NUMBER OF CHILD BENEFICIARIES, 2008-2017



Expenditure on payments in this programme group increased by 1.0% in 2017, to just over €2.6 billion. A total of 624,670 families received Child Benefit in respect of almost 1.2 million children, a 0.25% increase in the number of children from 2016.

Family Income Supplement, now known as Working Family Payment from January 2018, also saw an increase in the number of child beneficiaries, up 1,866 children from 127,408 in 2016 to 129,274 in 2017.

#### **NOTES**

This section relates to payments made in respect of children such as Child Benefit, Guardian's Payments, Family Income Supplement and School related payments. For ease of reference, this section also gives details of increases in respect of qualified children which are payable with social welfare payments. It should be noted, how