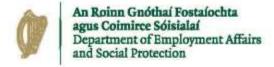

#### **EXPENDITURE**

FIGURE 1 -SOCIAL WELFARE EXPENDITURE BY PROGRAMME, 2008-2017, BILLIONS €

Total Social Welfare expenditure in 2017 was just over €19.9 billion, an increase of 0.8% over 2016. Expenditure in 2017 represented 26.4% of General Government expenditure and was equivalent to 8.3% of GNP (Table A1).

Illness, Disability and Caring is now the second largest area of expenditure, over taking Working Age Income Supports. The main areas of expenditure by programme group were Pensions 36.9%, Illness, Disability and Caring 19.8%, Working Age Income Supports 18.0%, Children 13.1%, Working Age Employment Supports 4.6%, Supplementary Payments 4.2%. Administration of the Social Welfare system accounted for 3.5% of total expenditure (Figure 1).

Total Social Welfare expenditure was financed by the Exchequer 54.6% and the Social Insurance Fund 45.4%. The Social Insurance Fund was financed by Pay-Related Social Insurance contributions from employers 73.0%, employees 21.6%, the self-employed 5.3%. See Table A7.