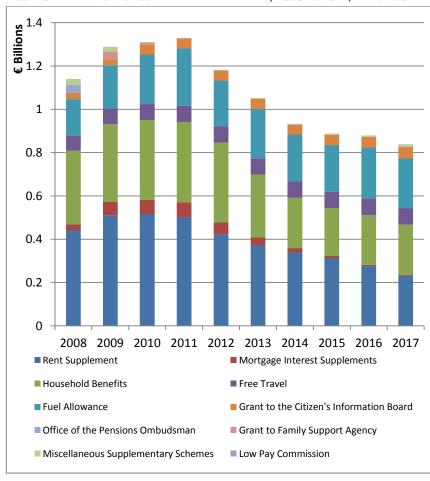

#### **EXPENDITURE**

FIGURE 1 -SOCIAL WELFARE EXPENDITURE BY PROGRAMME, 2008-2017, BILLIONS €

Total Social Welfare expenditure in 2017 was just over €19.9 billion, an increase of 0.8% over 2016. Expenditure in 2017 represented 26.4% of General Government expenditure and was equivalent to 8.3% of GNP (Table A1).

Illness, Disability and Caring is now the second largest area of expenditure, over taking Working Age Income Supports. The main areas of expenditure by programme group were Pensions 36.9%, Illness, Disability and Caring 19.8%, Working Age Income Supports 18.0%, Children 13.1%, Working Age Employment Supports 4.6%, Supplementary Payments 4.2%. Administration of the Social Welfare system accounted for 3.5% of total expenditure (Figure 1).