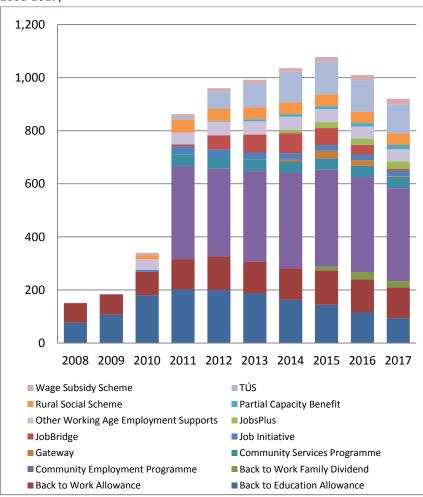

| 1,066                  | 655                  | 1                | 0                          |
| Others, including those abroad | 0                        | 0                           | 0                                     | 0           | 0                           | 0                      | 185                  | 0                | 1                          |
| Total                          | 184,310                  | 39,310                      | 17,933                                | 7,234       | 171                         | 35,463                 | 21,548               | 10               | 45                         |

# D Working Age Employment Supports

## 2017 AT A GLANCE

FIGURE 5 - EXPENDITURE ON WORKING-AGE EMPLOYMENT SUPPORTS BY PROGRAMME, 2008-2017,



Expenditure on Working Age Employment Supports decreased by 8.8% overall in 2017

The payment type in this programme group with the highest number of recipients is Community Employment, with 21,832. Expenditure on the scheme in 2017 was just over €350 million, a decrease of 1.6% over 2016.

There were 9,655 recipients of Back to Work Enterprise Allowance in 2017, a decrease of 12.0% compared to 2016.

The Rural Social Scheme was the only scheme in this area to have an increase in recipients, up to 2,850 in 2017 from 2,527 in 2016.

#### Notes

Scheme Changes and Comparability of Year-on-Year Data

Employment Supports were transferred to the Department in January 2011 and comparison of 2011 and 2010 expenditure should take account of the increased expenditure in relation to these supports