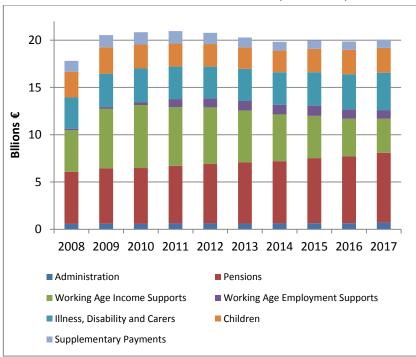

# RECIPIENTS OF WEEKLY SOCIAL WELFARE PAYMENTS

FIGURE 2 - SOCIAL WELFARE RECIPIENTS BY PROGRAMME, 2008-2017, THOUSANDS