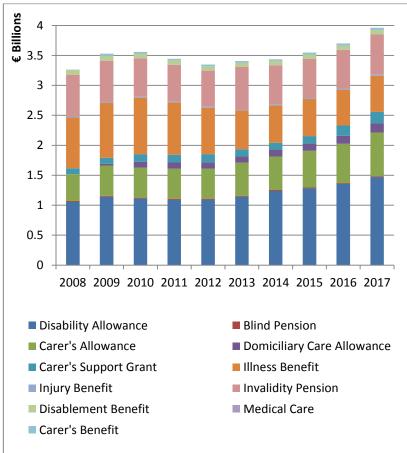

| 242       | 14        | 0       | 40       |
| Wexford           | 959        | 43           | 260       | 310        | 349       | 19        | 1       | 83       |
| Wicklow           | 576        | 22           | 255       | 388        | 341       | 13        | 0       | 67       |
| Others, including |            |              |           |            |           |           |         |          |
| those abroad      | 0          | 0            | 0         | 0          | 0         | 0         | 0       | 9        |
| Total             | 21,832     | 2,850        | 6,256     | 9,655      | 10,916    | 418       | 50      | 2,324    |

# E Illness, Disability and Caring

### 2017 AT A GLANCE

Figure 6 - Expenditure on Illness, Disability and Caring Schemes, 2008-2017,

BILLIONS €



Expenditure on Illness, Disability, and Caring Benefits increased by 7.1% compared to 2016, totalling over €3.9 billion.

The number of recipients of Disability Allowance rose by 7,726, with 133,929 recipients in 2017. Expenditure was almost €1.5 billion in 2017, an increase of 8.2%.

Expenditure on Carer's Allowance increased by over €75 million, or 11.6% in 2017; there are now 75,264 recipients of the scheme. Expenditure on Carer's Benefit was just over €36 million, an increase of 11.1% compared to 2016.

#### **NOTES**

Recipients of Blind Pension have since 2006 been transferred to State Pension (Non Contributory) upon reaching 66 years of age, resulting in decreases in recipients and expenditure on the scheme. Recipients of Invalidity Pension have been transferred to State Pension (