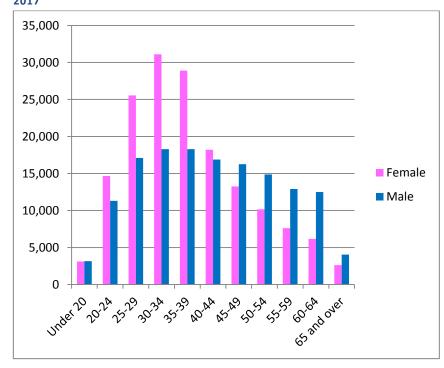

| 0             | 4,514          |
| Waterford         | 2,542         | 9,619          | 1             | 3,159          |
| Westmeath         | 1,700         | 6,420          | 0             | 2,319          |
| Wexford           | 4,020         | 11,802         | 2             | 3,915          |
| Wicklow           | 2,119         | 11,422         | 0             | 3,380          |
| Others, including |               |                |               |                |
| those abroad      | 26            | 46,000         | 39            | 7,711          |
| Total             | 95,140        | 394,378        | 55            | 121,091        |

## C Working Age Income Supports

#### 2017 AT A GLANCE

FIGURE 4 - RECIPIENTS OF WORKING AGE INCOME SUPPORTS BY SEX AND AGE, DECEMBER 2017



Expenditure on Working Age Income Supports decreased by just under €350million, or 8.9% overall in 2017.

The payment type in this programme group with both the largest expenditure and number of recipients is Jobseeker's Allowance. At the end of 2016 there were 184,310 recipients. Expenditure in 2017 was just over €2.1 billion, a decrease of 14.2% over 2016.

The next largest payment type is the One-Parent Family Payment with expenditure of almost €498 million, down 0.6% on 2016. Jobseeker's Benefit dropped by 2,162 recipients from the 2016 figure of 37,625, to 35,463 in December 2017.

#### **NOTES**

Increases in the maximum duration and maximum payment of Maternity Benefit, in addition to the increases in the female population and the national birthrate, have resulted in a significant