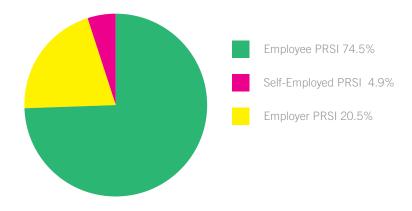

Total Social Welfare expenditure was financed by the Exchequer (63.6%) and the Social Insurance Fund (36.4%). The Social Insurance Fund was financed by Pay-Related Social Insurance contributions from employers (74.5%), employees (20.5%), the self-employed (4.9%) and investment and other income (0.1%). See Tables A6 and A7.

|                                 | 2009       |        | 20         | 10     |
|---------------------------------|------------|--------|------------|--------|
|                                 | €000       |        | €000       |        |
| Employer PRSI                   | 5,290,403  | 72.5%  | 5,000,278  | 74.5%  |
| Employee PRSI                   | 1,559,416  | 21.4%  | 1,377,140  | 20.5%  |
| Self-Employed PRSI              | 314,787    | 4.3%   | 330,603    | 4.9%   |
| Investment Income               | 132,976    | 1.8%   | 1,644      | 0.0%   |
| Other Receipts                  | 19         | 0.0%   | 19         | 0.0%   |
| Total Income                    | 7,297,601  | 100.0% | 6,709,684  | 100.0% |
| Expenditure on Social Insurance |            |        |            |        |
| Schemes                         | 9,784,225  |        | 9,461,060  |        |
| Surplus                         | -2,486,624 |        | -2,751,376 |        |