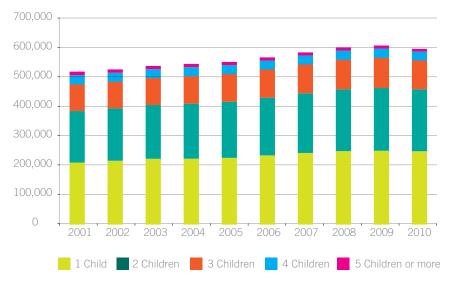

### **Section D - Child Related Payments**

| Table D1 | Expenditure on Child Related Payments by Payment Type, 2009 and 2010                                     | 43 |
|----------|----------------------------------------------------------------------------------------------------------|----|
| Table D2 | Expenditure on Child Benefit, 2001 to 2010                                                               | 43 |
| Table D3 | Expenditure on Guardian's Payment (Contributory) and Guardian's Payment (Non-Contributory), 2001 to 2010 | 44 |
| Table D4 | Expenditure on Maternity, Adoptive and Health & Safety Benefits, 2001 to 2010                            | 44 |
| Table D5 | Number of Recipients of Guardian's Payment, 2009 and 2010                                                | 44 |
| Table D6 | Number of Recipients of Maternity Benefit, Adoptive Benefit and Health & Safety Benefit, 2009 and 2010   | 45 |
| Table D7 | Number of Families and Child Beneficiaries of Child Benefit, 2001 to 2010                                | 45 |
| Table D8 | Number of Families Receiving Child Benefit by Number of Child Beneficiaries, 2001 to 2010                | 45 |

| Table D9  | Number of Child Beneficiaries of Child Benefit by Age, 2001 to 2010                | 46 |
|-----------|------------------------------------------------------------------------------------|----|
| Table D10 | Number of Families and Child Beneficiaries of Domiciliary Care Allowance, 2009 and | 47 |
|           | 2010                                                                               |    |
| Table D11 | Number of Families Receiving Domiciliary Care Allowance by Number of Child         | 48 |
|           | Beneficiaries, 2009 and 2010                                                       |    |
| Table D12 | Number of Child Beneficiaries of Domiciliary Care Allowance by Age, 2009 and 2010  | 48 |
| Table D13 | Number of Qualified Child Increases by Payment Type, 2010                          | 49 |
| Table D14 | Number of Recipients of Guardian's Payment, Child Benefit, Maternity Benefit,      | 50 |
|           | Domiciliary Care Allowance and Health & Safety Benefit by County, 2010             |    |