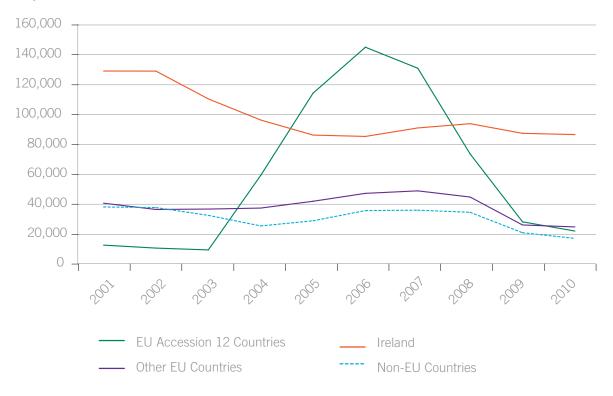

#### **Page** Graph A1 Expenditure on Social Welfare by Programme, 2010 3 Graph A2 Expenditure on Main Social Insurance Schemes, 2001 to 2010 7 Graph A3 Expenditure on Main Social Assistance Schemes, 2001 to 2010 8 Graph A4 Financing of the Social Insurance Fund, 2010 8 Graph A5 Number of Recipients of Weekly Social Welfare Payments By Programme Area, 2010 9 Graph A6 Recipients of Main Social Insurance Payments, 2001 to 2010 12 Graph A7 Recipients of Main Social Assistance Payments, 2001 to 2010 12 Graph A8 Analysis of Insured Population, 2009 21 Graph B1 Number of Recipients of State Pensions, 2001 to 2010 27 Graph C1 Number of Recipients of One-Parent Family Payment by Age and Sex, 2010 35 Graph D1 Number of Families receiving Child Benefit by Number of Child Beneficiaries, 2001 43 to 2010 Graph E1 Number of Recipients of Carer's Allowance by Sex, 2001 to 2010 52 Graph F1 Expenditure on Jobseeker's Benefit and Jobseeker's Allowance, 2001 to 2010 68 Graph F2 Number of People on the Live Register by Age and Sex, 2010 70 Graph F3 Number of People on the Live Register in October 2010, by Sex and Duration 72 Graph G1 Expenditure on Employment Supports, 2001 to 2010 77 Graph H1 Expenditure on Supplementary Welfare Allowance Scheme, 2001 to 2010 85 Graph J1 Expenditure on Household Benefits, Free Travel and Fuel Allowances, 2010 98 Graph J2 Number of Recipients of Social Welfare Payments by Method of Payment, 2010 102 Graph J3 Personal Public Service Numbers Issued, 2001 to 2010 104