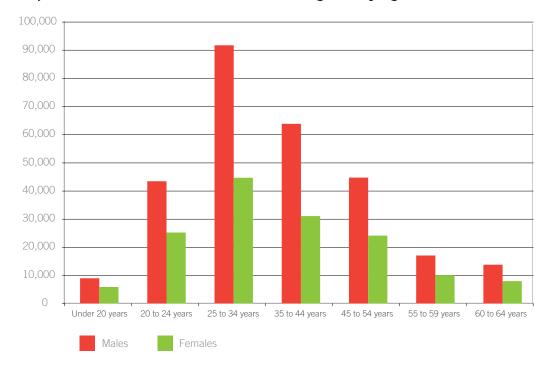

| Table F4  | Number of Recipients of Jobseeker's Benefit and Jobseeker's Allowance by Number of Dependants, 2010                                                 | 68 |
|-----------|-----------------------------------------------------------------------------------------------------------------------------------------------------|----|
| Table F5  | Number of Persons on the Live Register on the last Friday of each Month, 2010                                                                       | 69 |
| Table F6  | Average Number of Persons on the Live Register, 2001 to 2010                                                                                        | 69 |
| Table F7  | Flows on and off the Live Register by Month, 2010                                                                                                   | 69 |
| Table F8  | Number of Persons on the Live Register by Age and Sex, October 2010                                                                                 | 70 |
| Table F9  | Number of Persons on the Live Register in October 2010, Classified by Duration of Claim                                                             | 71 |
| Table F10 | Number of Persons on the Live Register in October by Sex and Duration, 2001 to 2010                                                                 | 72 |
| Table F11 | Categories Excluded from the Live Register: Number of Short-Time Workers, Self-<br>Employed and Persons aged 65 and over, in each Month during 2010 | 73 |
| Table F12 | Categories Excluded from the Live Register: Average Number of Short-Time Workers,<br>Self-Employed and Persons aged 65 and over, 2001 to 2010       | 73 |
| Table F13 | Average Live Register, Total Labour Force and Seasonally Adjusted Standardised Unemployment Rate, 2001 to 2010                                      | 73 |
| Table F14 | Numbers on the Live Register by County, 2001 to 2010                                                                                                | 74 |