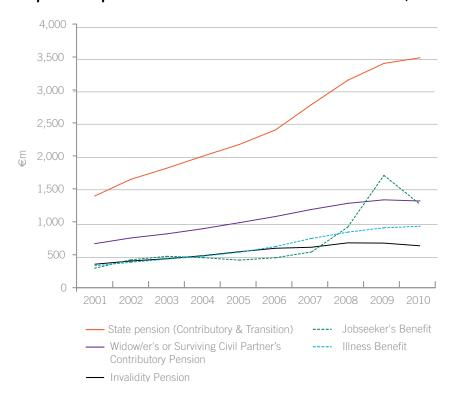

#### Notes: Scheme Changes and Comparability of Year-on-Year Data

(a) In 2006 age related pensions were replaced by State Pensions, with significant administrative alterations to several weekly payment types which had up to that point provided for people aged over 65. These alterations, implemented in stages following the introduction of the State Pensions, have resulted in substantial migrations of recipients between scheme types, with accompanying changes in expenditure and recipients on these schemes. The most significant transfers of recipients were those involving State Pension (Contributory), formerly known as Old Age Pension (Contributory), and State Pension (Transition), formerly known as Retirement Pension.

Recipients of Widow/er's Pension, Deserted Wife's Allowance, Blind Pension, One Parent Family Payment and Prisoner's Wife's Allowance have since 2006 transferred to State Pension (Non-Contributory) upon reaching 66 years of age, resulting in some decreases in recipients and expenditure on such schemes and concomitant increases in recipients and expenditure on State Pension (Non-Contributory). Recipients of Invalidity Pension aged 66 years or over are now automatically transferred to State Pension (Contributory) on reaching that age threshold.

One effect of these changes is the erosion of data comparability between 2006 and 2007 in relation to recipients and expenditure on the schemes altered in 2006 and 2007. For instance, expenditure on State Pension (Contributory) rose by 74.3% between 2006 and 2007, while that on State Pension (Transition) fell by 90.8% over the same period, due to the major shifts in numbers of recipients of these weekly payment types.