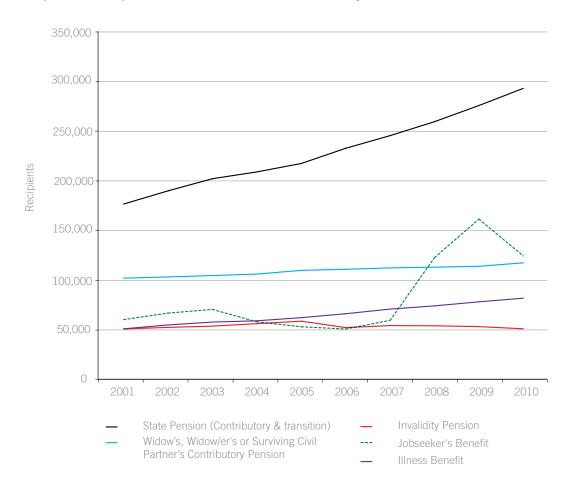

# summary and financial

Graph A5: Number of Recipients of Weekly Social Welfare Payments by Programme Area, 2010

Table A8: Number of Recipients and Beneficiaries of Weekly Social Welfare Payments, 2001 to 2010

| Year | Recipients | Beneficiaries |
|------|------------|---------------|
| 2001 | 903,375    | 1,460,574     |
| 2002 | 938,971    | 1,496,714     |
| 2003 | 959,432    | 1,511,740     |
| 2004 | 957,732    | 1,463,921     |
| 2005 | 976, 613   | 1,469,106     |
| 2006 | 1,003,517  | 1,506,824     |
| 2007 | 1,060,327  | 1,577,463     |
| 2008 | 1,208,883  | 1,799,875     |
| 2009 | 1,379,206  | 2,076,256     |
| 2010 | 1,430,833  | 2,179,428     |