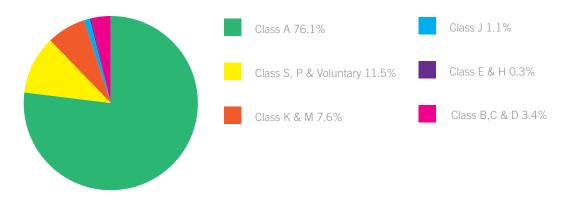

# **List of Tables**

| Section A - | Summary and Financial                                                                                                       | Page |
|-------------|-----------------------------------------------------------------------------------------------------------------------------|------|
| Table A1    | Expenditure on Social Welfare by Programme, 2009 and 2010                                                                   | 3    |
| Table A2    | Expenditure on Social Welfare as a Percentage of Current Government Expenditure, GNP and GDP, 2001 to 2010                  | 3    |
| Table A3    | Expenditure on Social Welfare by Payment Type, 2009 and 2010                                                                | 4    |
| Table A4    | Additional Expenditure Details, 2009 and 2010                                                                               | 5    |
| Table A5    | Social Insurance and Social Assistance Expenditure by Scheme, 2009 and 2010                                                 | 6    |
| Table A6    | Financing of Social Welfare Expenditure, 2009 and 2010                                                                      | 7    |
| Table A7    | Financing of the Social Insurance Fund, 2009 and 2010                                                                       | 7    |
| Table A8    | Number of Recipients and Beneficiaries of Weekly Social Welfare Payments, 2001 to 2010                                      | 9    |
| Table A9    | Number of Recipients of Weekly Social Welfare Payments by Payment Type and Programme, 2009 and 2010                         | 10   |
| Table A10   | Number of Recipients of Weekly Social Welfare Payments by Lifecycle Stage, 2009 and 2010                                    | 11   |
| Table A11   | Number of Recipients of Weekly Social Welfare Payments by Payment Type and Insurance or Assistance, 2009 and 2010           | 13   |
| Table A12   | Number of Beneficiaries of Weekly Social Welfare Payments by Payment Type and Programme, 2009 and 2010                      | 14   |
| Table A13   | Number of Beneficiaries of Weekly Social Welfare Payments by Lifestage Cycle, 2009 and 2010                                 | 15   |
| Table A14   | Number of Beneficiaries of Weekly Social Welfare Payments by Payment Type and Insurance or Assistance, 2009 and 2010        | 16   |
| Table A15   | Number of Recipients of Weekly Social Welfare Payments by Sex, Payment Type and Insurance or Assistance, 2010               | 17   |
| Table A16   | Number of Recipients, Qualified Adults and Qualified Children of Weekly Social Welfare Payments, 2010                       | 18   |
| Table A17   | Number of Recipients, Qualified Adults and Qualified Children of Weekly Social<br>Welfare Payments by Lifestage Cycle, 2010 | 19   |
| Table A18   | Number of Persons in each Social Insurance Class, 2008 and 2009                                                             | 20   |
| Table A19   | Number of Insured Persons, 2000/2001 to 2009                                                                                | 21   |
| Table A20   | Social Welfare Weekly Rates of Payment from January 2010                                                                    | 22   |
| Table A21   | Social Welfare Weekly Rates of Payment from January 2011                                                                    | 23   |
| Table A22   | Index of Short-Term Rates of Payment and Consumer Price Index, 2001 to 2010                                                 | 24   |
| Table A23   | Index of Long-Term Rates of Payment and Consumer Price Index, 2001 to 2010                                                  | 24   |
| Section B - | - Older People                                                                                                              | Page |
| Table B1    | Expenditure on Older People by Payment Type, 2009 and 2010                                                                  | 27   |
| Table B2    | Expenditure on Older People by Payment Type, 2001 to 2010                                                                   | 28   |
| Table B3    | Number of Recipients by Type of State Pension, 2001 to 2010                                                                 | 28   |
| Table B4    | Number of Recipients of State Pensions by Type of Pension and Number of Qualified Adults and Children, 2010                 | 29   |