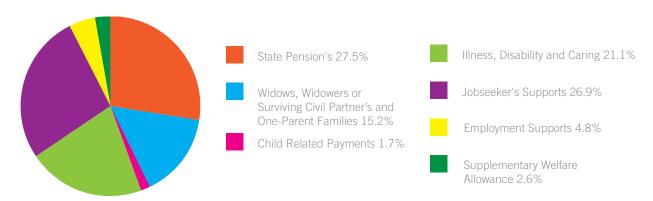

#### **Expenditure**

Total Social Welfare expenditure in 2010 was €20,848 million, an increase of 1.5% over 2009. Expenditure in 2010 represented 33.8% of Gross Current Government expenditure and was equivalent to 16.7% of GNP (Table A2). The main areas of expenditure by programme group were Older People (22.1%), Widow's, Widower's and One Parent Families (12.3%), Illness, Disability and Caring (16.6 %), Jobseeker's Supports (19.6%), Child Related Payments (12.7%) Supplementary Welfare Allowance (4.6%) and Employment Supports (2.9%) Administration of the social welfare system accounted for 2.8% of total expenditure (Graph A1).

Graph A1: Expenditure on Social Welfare by Programme, 2010

Table A1: Expenditure on Social Welfare by Programme, 2009 and 2010

| Programme                                    | 2009       | 2010(1)    | Change 2010 over 2009 |
|----------------------------------------------|------------|------------|-----------------------|
|                                              | €000       | €000       |                       |
| Older People                                 | 4,569,861  | 4,614,970  | 1.0%                  |
| Widows, Widowers or Surviving Civil Partners |            |            |                       |
| and One Parent Families                      | 2,608,226  | 2,570,545  | -1.4%                 |
| Child Related Payments                       | 2,877,010  | 2,650,751  | -7.9%                 |
| Illness, Disability and Caring               | 3,504,680  | 3,469,550  | -1.0%                 |
| Jobseeker's Supports                         | 3,738,372  | 4,094,732  | 9.5%                  |
| Employment Supports                          | 454,318    | 597,095    | 31.4%                 |
| Supplementary Welfare Allowance              | 969,724    | 950,919    | -1.9%                 |
| Miscellaneous Payments and Grants            | 1,221,209  | 1,324,101  | 8.4%                  |
| Administration                               | 592,640    | 575,567    | -2.9%                 |
| Total Expenditure                            | 20,536,040 | 20,848,230 | 1.5%                  |