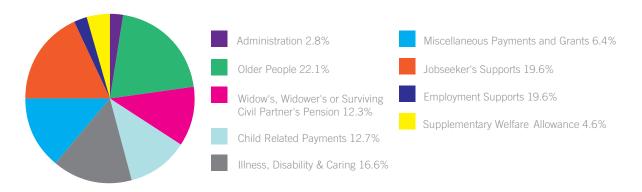

#### **Expenditure**

Total Social Welfare expenditure in 2010 was €20,848 million, an increase of 1.5% over 2009. Expenditure in 2010 represented 33.8% of Gross Current Government expenditure and was equivalent to 16.7% of GNP (Table A2). The main areas of expenditure by programme group were Older People (22.1%), Widow's, Widower's and One Parent Families (12.3%), Illness, Disability and Caring (16.6 %), Jobseeker's Supports (19.6%), Child Related Payments (12.7%) Supplementary Welfare Allowance (4.6%) and Employment Supports (2.9%) Administration of the social welfare system accounted for 2.8% of total expenditure (Graph A1).