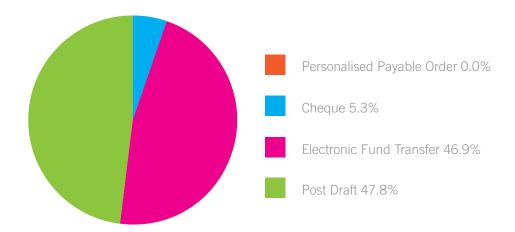

## Section J - Miscellaneous Payments and Grants

| Table J1 | Expenditure on Miscellaneous Payments and Grants by Payment Type, 2009 and 2010             | 99  |
|----------|---------------------------------------------------------------------------------------------|-----|
| Table J2 | Total Expenditure on Household Benefits, Free Travel and Fuel Allowance, 2001 to 2010       | 99  |
| Table J3 | Miscellaneous Benefits and Allowances: Number of Claims Awarded, 2009 and 2010              | 100 |
| Table J4 | Number of Recipients of Household Benefits by Type of Payment Received, 2010                | 100 |
| Table J5 | Number of Recipients of Social Welfare Payments by Payment Type and Method of Payment, 2010 | 101 |
| Table J6 | Personal Public Service Numbers Issued by Country, 2001 to 2010                             | 103 |