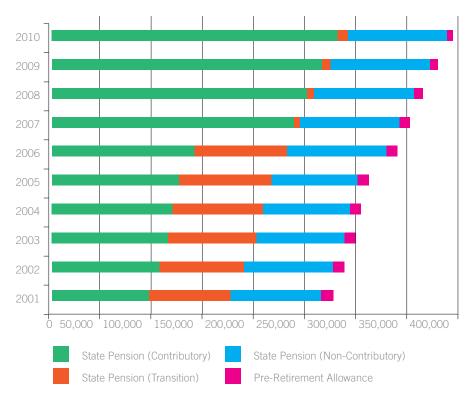

#### Notes: Scheme Changes and Comparability of Year-on-Year Data

(a) In 2006 age related pensions were replaced by State Pensions, with significant administrative alterations to several weekly payment types which had up to that point provided for people aged over 65. These alterations, implemented in stages following the introduction of the State Pensions, have resulted in substantial migrations of recipients between scheme types, with accompanying changes in expenditure and recipients on these schemes. The most significant transfers of recipients were those involving State Pension (Contributory), formerly known as Old Age Pension (Contributory), and State Pension (Transition), formerly known as Retirement Pension.

Recipients of Widow/er's Pension, Deserted Wife's Allowance, Blind Pension, One Parent Family Payment and Prisoner's Wife's Allowance have since 2006 transferred to State Pension (Non-Contributory) upon reaching 66 years of age, resulting in some decreases in recipients and expenditure on such schemes and concomitant increases in recipients and expenditure on State Pension (Non-Contributory). Recipients of Invalidity Pension aged 66 years or over are now automatically transferred to State Pension (Contributory) on reaching that age threshold.

One effect of these changes is the erosion of data comparability between 2006 and 2007 in relation to recipients and expenditure on the schemes altered in 2006 and 2007. For instance, expenditure on State Pension (Contributory) rose by 74.3% between 2006 and 2007, while that on State Pension (Transition) fell by 90.8% over the same period, due to the major shifts in numbers of recipients of these weekly payment types.