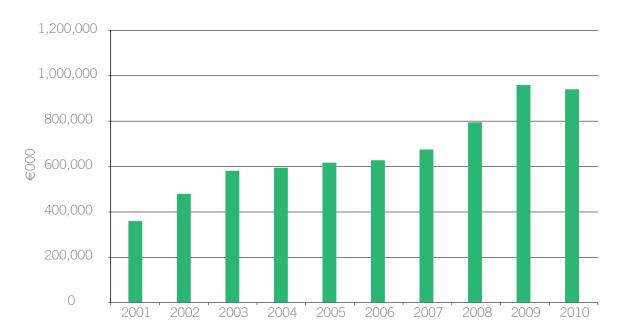

#### Page

| Table G1  | Expenditure on Employment Supports by Payment Type, 2009 and 2010                                                                                    | 77 |
|-----------|------------------------------------------------------------------------------------------------------------------------------------------------------|----|
| Table G2  | Expenditure on Family Income Supplement and Other Employment Supports, 2001 to 2010                                                                  | 78 |
| Table G3  | Number of Recipients of Employment Supports by Payment Type, 2009 and 2010                                                                           | 78 |
| Table G4  | Number of Families receiving Family Income Supplement, 2001 to 2010                                                                                  | 78 |
| Table G5  | Recipients of Family Income Supplement by Age & Sex, 2010                                                                                            | 79 |
| Table G6  | Number of Families receiving Family Income Supplement by Rate of Payment and Family Size, 2010                                                       | 79 |
| Table G7  | Number of Families receiving Family Income Supplement by Age of Recipient and Family Income Group, 2010                                              | 79 |
| Table G8  | Number of Families receiving Family Income Supplement by Family Status and Income Group, 2010                                                        | 80 |
| Table G9  | Number of Recipients of Back to Work Allowance by Employment Status and Sex, 2010                                                                    | 80 |
| Table G10 | Number of Recipients of Back to Work Enterprise Allowance, Back to Work                                                                              | 80 |
|           | Allowance, Back to Education Allowance and Farm Assist, by Age and Sex, 2010                                                                         |    |
| Table G11 | Number of Recipients of Farm Assist, 2001 to 2010                                                                                                    | 81 |
| Table G12 | Number of People on the Live Register Referred to FÁS under the National Employment Action Plan (NEAP), 2001 to 2010                                 | 81 |
| Table G13 | Number of Recipients of Short-Term Enterprise Allowance, Work Placement<br>Programme Graduate and Work Placement Programme Open, by Age and Sex 2010 | 81 |
| Table G14 | Number of Recipients of Employment Supports by County, 2010                                                                                          | 82 |