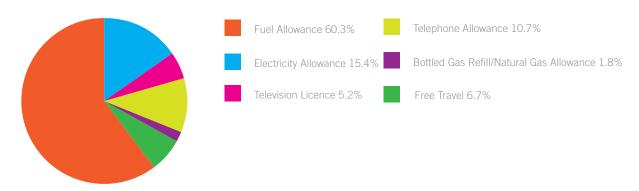

# summary and financial

Table A4: Additional Expenditure Details, 2009 and 2010

| Additional Details                             | 2009    | 2010(1) | Change  |
|------------------------------------------------|---------|---------|---------|
|                                                | €000    | €000    |         |
| <b>Employment Support Services</b>             |         |         |         |
| Back To Work Allowance/Back To Work Enterprise |         |         |         |
| Allowance                                      | 76,434  | 87,960  | 15.1%   |
| Back To Education Allowance                    | 107,316 | 179,851 | 67.6%   |
| Part-Time Job Incentive Scheme                 | 1,445   | 1,157   | -19.9%  |
| Rural Social Schemes                           | 0       | 13,872  | 100.0%  |
| Community Services Programme                   | 0       | 8,198   | 100.0%  |
| Other                                          | 8,693   | 9,125   | 5.0%    |
| Total                                          | 193,888 | 300,163 | 54.8%   |
| Treatment Benefits                             |         |         |         |
| Dental                                         | 70,817  | 34,213  | -51.7%  |
| Optical                                        | 21,994  | 9,989   | -54.6%  |
| Medical And Surgical                           | 7,367   | 7,269   | -1.3%   |
| Total                                          | 100,178 | 51,471  | -48.6%  |
| Household Benefits And Free Travel (1)         |         |         |         |
| Social Insurance                               |         |         |         |
| Fuel Allowance                                 | 70,081  | 78,136  | 11.5%   |
| Electricity Allowance                          | 99,190  | 95,533  | -3.7%   |
| Bottled Gas Allowance                          | 17      | 345     | 1929.4% |
| Natural Gas Allowance                          | 13,053  | 14,304  | 9.6%    |
| Free Television Licence                        | 33,981  | 34,962  | 2.9%    |
| Telephone Allowance                            | 62,717  | 65,575  | 4.6%    |
| Total                                          | 279,039 | 288,855 | 3.5%    |
| Household Benefits And Free Travel (1)         |         |         |         |
| Social Assistance                              |         |         |         |
| Fuel Allowance                                 | 129,528 | 150,630 | 16.3%   |
| Free Travel                                    | 73,489  | 74,094  | 0.8%    |
| Electricity Allowance                          | 66,325  | 76,056  | 14.7%   |
| Bottled Gas Allowance                          | 725     | 1,061   | 46.3%   |
| Natural Gas Allowance                          | 3,905   | 4,272   | 9.4%    |
| Free Television Licence                        | 21,731  | 22,688  | 4.4%    |
| Telephone Allowance                            | 57,463  | 53,110  | -7.6%   |
| Total                                          | 353,166 | 381,911 | 8.1%    |
| Miscellaneous                                  | 333,233 | 331,731 |         |
| Bereavement Grant                              | 18,889  | 18,314  | -3.0%   |
| School Meals Schemes                           | 34,848  | 34,958  | 0.3%    |
| Combat Poverty Agency                          | 1,564   | 0       | -100.0% |
| Grant To The Citizen's Information Board       | 28,005  | 44,986  | 60.6%   |
| Grant To Family Support Agency                 | 34,660  | 9,909   | -71.4%  |
| Money Advice And Budgeting Service             | 17,041  | 0       | -100.0% |
| Other Grants/Payments                          | 2,695   | 2,435   | -9.6%   |
| Total                                          | 137,702 |         |         |
| (1) Provisional                                | 137,702 | 110,002 | 13.770  |