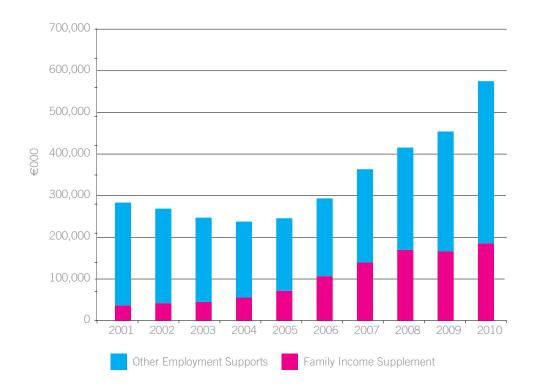

#### Page

| Table G1  | Expenditure on Employment Supports by Payment Type, 2009 and 2010                                                                                    | 77 |
|-----------|------------------------------------------------------------------------------------------------------------------------------------------------------|----|
| Table G2  | Expenditure on Family Income Supplement and Other Employment Supports, 2001 to 2010                                                                  | 78 |
| Table G3  | Number of Recipients of Employment Supports by Payment Type, 2009 and 2010                                                                           | 78 |
| Table G4  | Number of Families receiving Family Income Supplement, 2001 to 2010                                                                                  | 78 |
| Table G5  | Recipients of Family Income Supplement by Age & Sex, 2010                                                                                            | 79 |
| Table G6  | Number of Families receiving Family Income Supplement by Rate of Payment and Family Size, 2010                                                       | 79 |
| Table G7  | Number of Families receiving Family Income Supplement by Age of Recipient and Family Income Group, 2010                                              | 79 |
| Table G8  | Number of Families receiving Family Income Supplement by Family Status and Income Group, 2010                                                        | 80 |
| Table G9  | Number of Recipients of Back to Work Allowance by Employment Status and Sex, 2010                                                                    | 80 |
| Table G10 | Number of Recipients of Back to Work Enterprise Allowance, Back to Work                                                                              | 80 |
|           | Allowance, Back to Education Allowance and Farm Assist, by Age and Sex, 2010                                                                         |    |
| Table G11 | Number of Recipients of Farm Assist, 2001 to 2010                                                                                                    | 81 |
| Table G12 | Number of People on the Live Register Referred to FÁS under the National Employment Action Plan (NEAP), 2001 to 2010                                 | 81 |
| Table G13 | Number of Recipients of Short-Term Enterprise Allowance, Work Placement<br>Programme Graduate and Work Placement Programme Open, by Age and Sex 2010 | 81 |
| Table G14 | Number of Recipients of Employment Supports by County, 2010                                                                                          | 82 |

**Section F** provides details of jobseeker's payments.

**Section G** provides details of employment supports including Back to Work Allowance, Back to Work Enterprise Allowance, Back to Education Allowance, the Family Income Supplement and Farm Assist. For the first time, this report includes data relating to the number of people referred to FÁS under the National Employment Action Plan. **Section H** provides details of the range of payments available under the Supplementary Welfare Allowance scheme. **Section J** provides details of Treatment Benefits, Free Schemes and other miscellaneous payments. This section includes the number of Personalised Public Service numbers issued by Nationality.