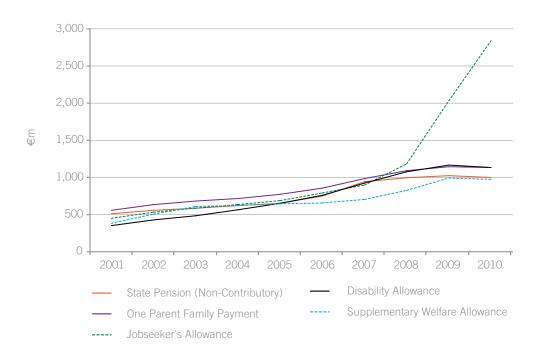

#### Notes: Scheme Changes and Comparability of Year-on-Year Data

(a) In 2006 age related pensions were replaced by State Pensions, with significant administrative alterations to several weekly payment types which had up to that point provided for people aged over 65. These alterations, implemented in stages following the introduction of the State Pensions, have resulted in substantial migrations of recipients between scheme types, with accompanying changes in expenditure and recipients on these schemes. The most significant transfers of recipients were those involving State Pension (Contributory), formerly known as Old Age Pension (Contributory), and State Pension (Transition), formerly known as Retirement Pension.

Recipients of Widow/er's Pension, Deserted Wife's Allowance, Blind Pension, One Parent Family Payment and Prisoner's Wife's Allowance have since 2006 transferred to State Pension (Non-Contributory) upon reaching 66 years of age, resulting in some decreases in recipients and expenditure on such schemes and concomitant increases in recipients and expenditure on State Pension (Non-Contributory). Recipients of Invalidity Pension aged 66 years or over are now automatically transferred to State Pension (Contributory) on reaching that age threshold.

One effect of these changes is the erosion of data comparability between 2006 and 2007 in relation to recipients and expenditure on the schemes altered in 2006 and 2007. For instance, expenditure on State Pension (Contributory) rose by 74.3% between 2006 and 2007, while that on State Pension (Transition) fell by 90.8% over the same period, due to the major shifts in numbers of recipients of these weekly payment types.