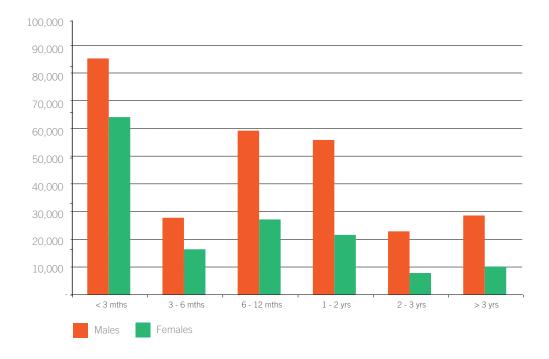

| Table F4  | Number of Recipients of Jobseeker's Benefit and Jobseeker's Allowance by Number of Dependants, 2010                                                 | 68 |
|-----------|-----------------------------------------------------------------------------------------------------------------------------------------------------|----|
| Table F5  | Number of Persons on the Live Register on the last Friday of each Month, 2010                                                                       | 69 |
| Table F6  | Average Number of Persons on the Live Register, 2001 to 2010                                                                                        | 69 |
| Table F7  | Flows on and off the Live Register by Month, 2010                                                                                                   | 69 |
| Table F8  | Number of Persons on the Live Register by Age and Sex, October 2010                                                                                 | 70 |
| Table F9  | Number of Persons on the Live Register in October 2010, Classified by Duration of Claim                                                             | 71 |
| Table F10 | Number of Persons on the Live Register in October by Sex and Duration, 2001 to 2010                                                                 | 72 |
| Table F11 | Categories Excluded from the Live Register: Number of Short-Time Workers, Self-<br>Employed and Persons aged 65 and over, in each Month during 2010 | 73 |
| Table F12 | Categories Excluded from the Live Register: Average Number of Short-Time Workers,<br>Self-Employed and Persons aged 65 and over, 2001 to 2010       | 73 |
| Table F13 | Average Live Register, Total Labour Force and Seasonally Adjusted Standardised Unemployment Rate, 2001 to 2010                                      | 73 |
| Table F14 | Numbers on the Live Register by County, 2001 to 2010                                                                                                | 74 |