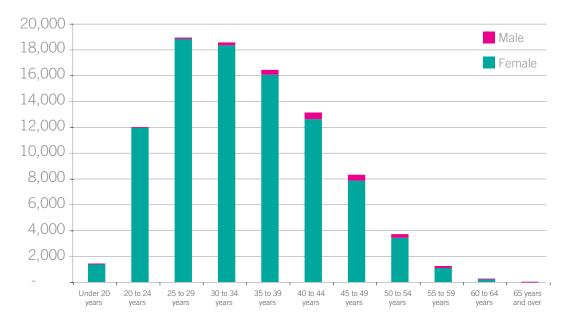

| Table F4  | Number of Recipients of Jobseeker's Benefit and Jobseeker's Allowance by Number of Dependants, 2010                                                 | 68 |
|-----------|-----------------------------------------------------------------------------------------------------------------------------------------------------|----|
| Table F5  | Number of Persons on the Live Register on the last Friday of each Month, 2010                                                                       | 69 |
| Table F6  | Average Number of Persons on the Live Register, 2001 to 2010                                                                                        | 69 |
| Table F7  | Flows on and off the Live Register by Month, 2010                                                                                                   | 69 |
| Table F8  | Number of Persons on the Live Register by Age and Sex, October 2010                                                                                 | 70 |
| Table F9  | Number of Persons on the Live Register in October 2010, Classified by Duration of Claim                                                             | 71 |
| Table F10 | Number of Persons on the Live Register in October by Sex and Duration, 2001 to 2010                                                                 | 72 |
| Table F11 | Categories Excluded from the Live Register: Number of Short-Time Workers, Self-<br>Employed and Persons aged 65 and over, in each Month during 2010 | 73 |
| Table F12 | Categories Excluded from the Live Register: Average Number of Short-Time Workers,<br>Self-Employed and Persons aged 65 and over, 2001 to 2010       | 73 |
| Table F13 | Average Live Register, Total Labour Force and Seasonally Adjusted Standardised Unemployment Rate, 2001 to 2010                                      | 73 |
| Table F14 | Numbers on the Live Register by County, 2001 to 2010                                                                                                | 74 |