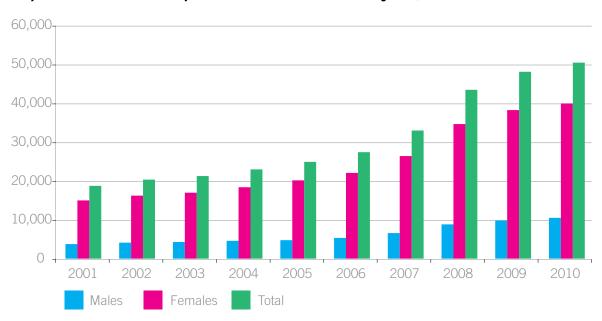

#### Section F - Jobseeker's Supports

| Table F1 | Expenditure on Jobseeker's Supports by Payment Type, 2009 and 2010                  | 67 |
|----------|-------------------------------------------------------------------------------------|----|
| Table F2 | Expenditure on Jobseeker's Supports by Payment Type, 2001 to 2010                   | 67 |
| Table F3 | Number of Recipients of Jobseeker's Benefit and Jobseeker's Allowance, 2001 to 2010 | 67 |

| Table F4  | Number of Recipients of Jobseeker's Benefit and Jobseeker's Allowance by Number of Dependants, 2010                                                 | 68 |
|-----------|-----------------------------------------------------------------------------------------------------------------------------------------------------|----|
| Table F5  | Number of Persons on the Live Register on the last Friday of each Month, 2010                                                                       | 69 |
| Table F6  | Average Number of Persons on the Live Register, 2001 to 2010                                                                                        | 69 |
| Table F7  | Flows on and off the Live Register by Month, 2010                                                                                                   | 69 |
| Table F8  | Number of Persons on the Live Register by Age and Sex, October 2010                                                                                 | 70 |
| Table F9  | Number of Persons on the Live Register in October 2010, Classified by Duration of Claim                                                             | 71 |
| Table F10 | Number of Persons on the Live Register in October by Sex and Duration, 2001 to 2010                                                                 | 72 |
| Table F11 | Categories Excluded from the Live Register: Number of Short-Time Workers, Self-<br>Employed and Persons aged 65 and over, in each Month during 2010 | 73 |
| Table F12 | Categories Excluded from the Live Register: Average Number of Short-Time Workers,<br>Self-Employed and Persons aged 65 and over, 2001 to 2010       | 73 |
| Table F13 | Average Live Register, Total Labour Force and Seasonally Adjusted Standardised Unemployment Rate, 2001 to 2010                                      | 73 |
| Table F14 | Numbers on the Live Register by County, 2001 to 2010                                                                                                | 74 |