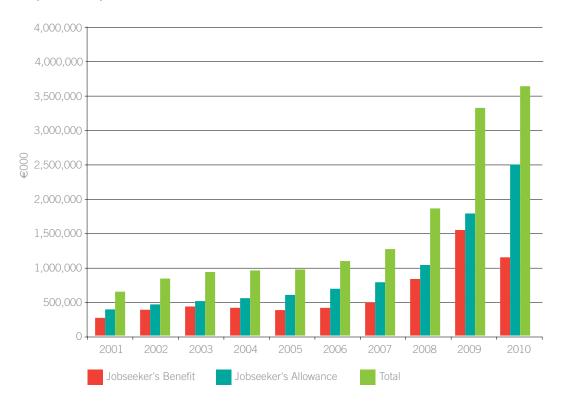

#### Section F - Jobseeker's Supports

| Table F1 | Expenditure on Jobseeker's Supports by Payment Type, 2009 and 2010                  | 67 |
|----------|-------------------------------------------------------------------------------------|----|
| Table F2 | Expenditure on Jobseeker's Supports by Payment Type, 2001 to 2010                   | 67 |
| Table F3 | Number of Recipients of Jobseeker's Benefit and Jobseeker's Allowance, 2001 to 2010 | 67 |

| Table F4  | Number of Recipients of Jobseeker's Benefit and Jobseeker's Allowance by Number of Dependants, 2010                                                 | 68 |
|-----------|-----------------------------------------------------------------------------------------------------------------------------------------------------|----|
| Table F5  | Number of Persons on the Live Register on the last Friday of each Month, 2010                                                                       | 69 |
| Table F6  | Average Number of Persons on the Live Register, 2001 to 2010                                                                                        | 69 |
| Table F7  | Flows on and off the Live Register by Month, 2010                                                                                                   | 69 |
| Table F8  | Number of Persons on the Live Register by Age and Sex, October 2010                                                                                 | 70 |
| Table F9  | Number of Persons on the Live Register in October 2010, Classified by Duration of Claim                                                             | 71 |
| Table F10 | Number of Persons on the Live Register in October by Sex and Duration, 2001 to 2010                                                                 | 72 |
| Table F11 | Categories Excluded from the Live Register: Number of Short-Time Workers, Self-<br>Employed and Persons aged 65 and over, in each Month during 2010 | 73 |
| Table F12 | Categories Excluded from the Live Register: Average Number of Short-Time Workers,<br>Self-Employed and Persons aged 65 and over, 2001 to 2010       | 73 |
| Table F13 | Average Live Register, Total Labour Force and Seasonally Adjusted Standardised Unemployment Rate, 2001 to 2010                                      | 73 |
| Table F14 | Numbers on the Live Register by County, 2001 to 2010                                                                                                | 74 |