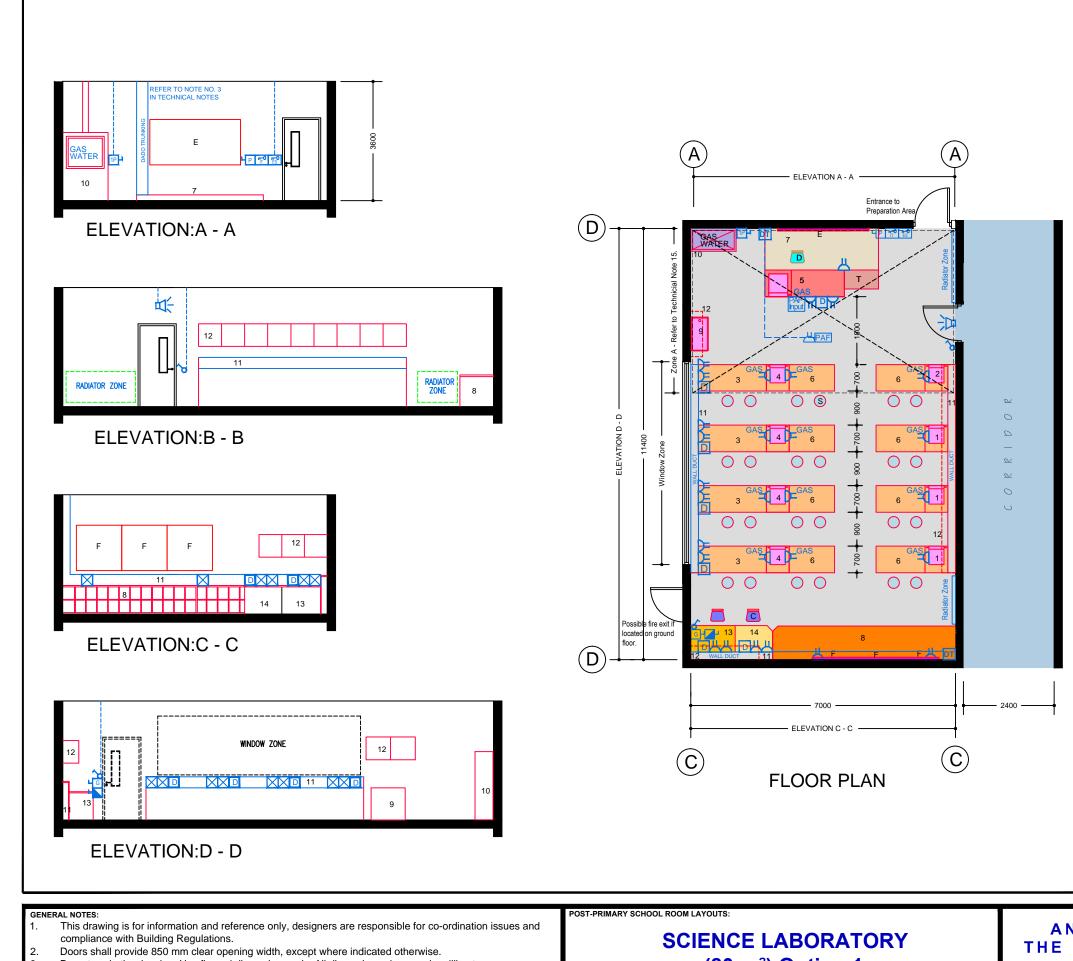

## **TECHNICAL NOTES**

- rements for a Science Laborator This document should be read in conjunction with with the Technical Guidance Documents (TDGs) as published by the Department of Education & Skills.
- Refer to Drawing Ref No. RT-ICT-A-100 'Data Projector Installation' for detailed requirements
- Final position of network points and associated power outlets shall be above desk/worktop
- Dado trunking shall feed from above in ground floor situations and from ceiling void below if room is located on upper floors.
- In teaching spaces containing data projectors manual two way switching shall be provided on the row of lights nearest the teaching wall. The exact location of the Data Projector and associated twin outlet and Projector Audio
- Faceplate (PAF) to be agreed with the Client during design stage and included in the tender documents.
- Socket outlets, network points and PAF Input are to be located on the teacher's bench and not in the dado railing trunking as outlined in Drawing No. DT ICT-A-100.
- Control heating to room using 2-port valve and lockable digital type electronic room thermostat ICT wiring to be run in conduit under the podium to feed the PAF on the teacher's bench etc.
- Adjacent laboratories should have a common preparation area.

(B)

(B)

- 12. There should be a minimum of one secure chemical store 2.9 x 2 m² in each school. It should preferably be located on an outside wall and have natural ventilation, but no windows.
- 13. If so desired, one lab (physics), may have as part of its preparation area an optics/dark room which should be accessible from the lab only.
- 14. Where preparation area serves more than one laboratory then an independent pressure proving system is required.
- Natural light and ventilation required for the area marked in plan as "Zone A".
- 16. Where plans changes to deep plan adjacent Science Prep Room & Corridor are swapped.

| 3         Student's science bench 2400x700x850         04         SSB           4         Students pedestal unit 600x700x1020 high with science sink, gas and twin socket on 2 sides         04         PU2           5         Teacher's science bench 2100x700x850 high with one science sink         01         STB           6         Student's project table (moveable) 1200x700x850 high, top to match science benches         08         SPT           7         Rostrum 3300x1800x150 high         01         R           8         Worktop, length as shown, top to match science benches, to accommodate bag storage units as shown         01         WTB           9         Belfast sink 900x455 (H&C supply)         01         BS           10         Furne cupboard 1200x600 approx         01         FC           11         Wall duct along side of room to accommodate services to science benches.         HL6         HL6           12         High level storage with lockable doors         HL6         CWT           13         Worktop 900x900x710 mm min. high. Top to match science bench.         CWT           14         Removable worktop 900x900x710. Top as Item 12.         CWT           LOOSE FURNITURE         Quantity         Code           C         Students computer chair height adjustable         02         SCC      < | FIX  | ED FURNITURE                                                               | Quantity    | Code     |
|--------------------------------------------------------------------------------------------------------------------------------------------------------------------------------------------------------------------------------------------------------------------------------------------------------------------------------------------------------------------------------------------------------------------------------------------------------------------------------------------------------------------------------------------------------------------------------------------------------------------------------------------------------------------------------------------------------------------------------------------------------------------------------------------------------------------------------------------------------------------------------------------------------------------------------------------------------------------------------------------------------------------------------------------------------------------------------------------------------------------------------------------------------------------------------------------------------------------------------------------------------------------------------------------------------------------------------------------------------------------------|------|----------------------------------------------------------------------------|-------------|----------|
| twin socket    Height adjustable pedestal unit as Item 1                                                                                                                                                                                                                                                                                                                                                                                                                                                                                                                                                                                                                                                                                                                                                                                                                                                                                                                                                                                                                                                                                                                                                                                                                                                                                                                 | 1    | Student's pedestal unit 600x700x1020 high with science sink, gas and       |             |          |
| 3 Student's science bench 2400x700x850 04 SSB 4 Students pedestal unit 600x700x1020 high with science sink, gas and twin socket on 2 sides 04 PU2 5 Teacher's science bench 2100x700x850 high with one science sink 01 STB 6 Student's project table (moveable) 1200x700x850 high, top to match science benches 08 SPT 7 Rostrum 3300x1800x150 high 01 R 8 Worktop, length as shown, top to match science benches, to accomodate bag storage units as shown 01 WTB 9 Belfast sink 900x455 (H&C supply) 01 BS 10 Fume cupboard 1200x600 approx 01 FC 11 Wall duct along side of room to accommodate services to science benches. Approx 200 mm wide to match science benches 12 High level storage with lockable doors 14 Removable worktop 900x900x710 mm min. high. Top to match science bench. CWT 14 Removable worktop 900x900x710. Top as Item 12. CWT 15 Students computer chair height adjustable 02 SCC 10 Teacher's chair 525 high 01 S5H 15 Whiteboard / blackboard with graph panel 2400 x 1200 01 CBS/M Pinboard 1200x1200 04 PB 16 Student's stool 600 high (stackable) 24 S2H 17 Trolley 1055 x 420 x 850 high with lockable castors 01 STS T 16 Appropriate provision of loose furniture for Special Education Needs should be made as required.                                                                                                           |      |                                                                            | 03          | PU1      |
| 3 Student's science bench 2400x700x850 04 SSB 4 Students pedestal unit 600x700x1020 high with science sink, gas and twin socket on 2 sides 04 PU2 5 Teacher's science bench 2100x700x850 high with one science sink 01 STB 6 Student's project table (moveable) 1200x700x850 high, top to match science benches 08 SPT 7 Rostrum 3300x1800x150 high 01 R 8 Worktop, length as shown, top to match science benches, to accomodate bag storage units as shown 01 WTB 9 Belfast sink 900x455 (H&C supply) 01 BS 10 Fume cupboard 1200x600 approx 01 FC 11 Wall duct along side of room to accommodate services to science benches. Approx 200 mm wide to match science benches 12 High level storage with lockable doors 14 Removable worktop 900x900x710 mm min. high. Top to match science bench. CWT 14 Removable worktop 900x900x710. Top as Item 12. CWT 15 Students computer chair height adjustable 02 SCC 10 Teacher's chair 525 high 01 S5H 15 Winteboard / blackboard with graph panel 2400 x 1200 01 CBS/M 16 Pinboard 1200x1200 04 PB 17 Trolley 1055 x 420 x 850 high with lockable castors 01 STS T 18 Appropriate provision of loose furniture for Special Education Needs should be made as required.                                                                                                                                                       | 2    | Height adjustable pedestal unit as Item 1                                  | 01          | PU-HA    |
| twin socket on 2 sides  Teacher's science bench 2100x700x850 high with one science sink  Student's project table (moveable) 1200x700x850 high, top to match science benches  Rostrum 3300x1800x150 high  Worktop, length as shown, top to match science benches, to accomodate bag storage units as shown  Belfast sink 900x455 (H&C supply)  In Fume cupboard 1200x600 approx  Wall duct along side of room to accommodate services to science benches. Approx 200 mm wide to match science benches  Hugh level storage with lockable doors  Worktop 900x900x710 mm min. high. Top to match science bench.  Worktop 900x900x710 mm min. high. Top to match science bench.  CWT  Removable worktop 900x900x710. Top as Item 12.  LOOSE FURNITURE  Cuantity  Code  C Students computer chair height adjustable  D Teacher's chair 525 high  Whiteboard / blackboard with graph panel 2400 x 1200  He Whiteboard / blackboard with graph panel 2400 x 1200  Whiteboard / blackboard with graph panel 2400 x 1200  T Finboard 1200x1200  P Pinboard 1200x1200  T Trolley 1055 x 420 x 850 high with lockable castors  Appropriate provision of loose furniture for Special Education Needs should be made as required.                                                                                                                                                      | 3    | Student's science bench 2400x700x850                                       | 04          | SSB      |
| 5         Teacher's science bench 2100x700x850 high with one science sink         01         STB           6         Student's project table (moveable) 1200x700x850 high, top to match science benches         08         SPT           7         Rostrum 3300x1800x150 high         01         R           8         Worktop, length as shown, top to match science benches, to accomodate bag storage units as shown         01         WTB           9         Belfast sink 900x455 (H&C supply)         01         BS           10         Furne cupboard 1200x600 approx         01         FC           11         Wall duct along side of room to accommodate services to science benches. Approx 200 mm wide to match science benches         High level storage with lockable doors         HL6           12         High level storage with lockable doors         HL6         CWT           13         Worktop 900x900x710 mm min. high. Top to match science bench.         CWT           LOOSE FURNITURE         Quantity         CWT           LOOSE FURNITURE         Quantity         CWT           C         Students computer chair height adjustable         02         SCC           D         Teacher's chair 525 high         01         SSH           E         Whiteboard / blackboard with graph panel 2400 x 1200         01         CBS/M    | 4    | Students pedestal unit 600x700x1020 high with science sink, gas and        |             |          |
| 6         Student's project table (moveable) 1200x700x850 high, top to match science benches         08         SPT           7         Rostrum 3300x1800x150 high         01         R           8         Worktop, length as shown, top to match science benches, to accomodate bag storage units as shown         01         WTB           9         Belfast sink 900x455 (H&C supply)         01         BS           10         Furne cupboard 1200x600 approx         01         FC           11         Wall duct along side of room to accommodate services to science benches. Approx 200 mm wide to match science benches         High level storage with lockable doors         Helfolia HL6           12         High level storage with lockable doors         HL6         CWT           13         Worktop 900x900x710 mm min. high. Top to match science bench.         CWT           14         Removable worktop 900x900x710. Top as Item 12.         CWT           LOOSE FURNITURE         Quantity         Quantity           C         Students computer chair height adjustable         02         SCC           D         Teacher's chair 525 high         01         S5H           E         Whiteboard / blackboard with graph panel 2400 x 1200         01         CBS/M           F         Pinboard 1200x1200         04         PB           |      | twin socket on 2 sides                                                     | 04          | PU2      |
| 6         Student's project table (moveable) 1200x700x850 high, top to match science benches         08         SPT           7         Rostrum 3300x1800x150 high         01         R           8         Worktop, length as shown, top to match science benches, to accomodate bag storage units as shown         01         WTB           9         Belfast sink 900x455 (H&C supply)         01         BS           10         Furne cupboard 1200x600 approx         01         FC           11         Wall duct along side of room to accommodate services to science benches. Approx 200 mm wide to match science benches         High level storage with lockable doors         Helfolia HL6           12         High level storage with lockable doors         HL6         CWT           13         Worktop 900x900x710 mm min. high. Top to match science bench.         CWT           14         Removable worktop 900x900x710. Top as Item 12.         CWT           LOOSE FURNITURE         Quantity         Quantity           C         Students computer chair height adjustable         02         SCC           D         Teacher's chair 525 high         01         S5H           E         Whiteboard / blackboard with graph panel 2400 x 1200         01         CBS/M           F         Pinboard 1200x1200         04         PB           | 5    | Teacher's science bench 2100x700x850 high with one science sink            | 01          | STB      |
| match science benches         08         SPT           7         Rostrum 3300x1800x150 high         01         R           8         Worktop, length as shown, top to match science benches, to accomodate bag storage units as shown         01         WTB           9         Belfast sink 900x455 (H&C supply)         01         BS           10         Furne cupboard 1200x600 approx         01         FC           11         Wall duct along side of room to accommodate services to science benches.         HL6           12         High level storage with lockable doors         HL6           13         Worktop 900x900x710 mm min. high. Top to match science bench.         CWT           14         Removable worktop 900x900x710. Top as Item 12.         CWT           LOOSE FURNITURE         Quantity         Code           C         Students computer chair height adjustable         02         SCC           D         Teacher's chair 525 high         01         S5H           E         Whiteboard / blackboard with graph panel 2400 x 1200         01         CBS/M           F         Pinboard 1200x1200         04         PB           S         Student's stool 600 high (stackable)         24         S2H           T         Trolley 1055 x 420 x 850 high with lockable casto                                                | 6    |                                                                            |             |          |
| 8         Worktop, length as shown, top to match science benches, to accomodate bag storage units as shown         01         WTB           9         Belfast sink 900x455 (H&C supply)         01         BS           10         Fume cupboard 1200x600 approx         01         FC           11         Wall duct along side of room to accommodate services to science benches.         01         FC           12         High level storage with lockable doors         HL6         Worktop 900x900x710 mm min. high. Top to match science bench.         CWT           14         Removable worktop 900x900x710. Top as Item 12.         CWT         COde           LOOSE FURNITURE         Quantity         Code           C         Students computer chair height adjustable         02         SCC           D         Teacher's chair 525 high         01         S5H           E         Whiteboard / blackboard with graph panel 2400 x 1200         01         CBS/M           F         Student's stool 600 high (stackable)         24         S2H           T         Trolley 1055 x 420 x 850 high with lockable castors         01         STS T           Appropriate provision of loose furniture for Special Education Needs should be made as required.                                                                                         |      |                                                                            | 08          | SPT      |
| accomodate bag storage units as shown                                                                                                                                                                                                                                                                                                                                                                                                                                                                                                                                                                                                                                                                                                                                                                                                                                                                                                                                                                                                                                                                                                                                                                                                                                                                                                                                    | 7    | Rostrum 3300x1800x150 high                                                 | 01          | R        |
| accomodate bag storage units as shown                                                                                                                                                                                                                                                                                                                                                                                                                                                                                                                                                                                                                                                                                                                                                                                                                                                                                                                                                                                                                                                                                                                                                                                                                                                                                                                                    | 8    | Worktop, length as shown, top to match science benches, to                 |             |          |
| 10   Fume cupboard 1200x600 approx   01   FC                                                                                                                                                                                                                                                                                                                                                                                                                                                                                                                                                                                                                                                                                                                                                                                                                                                                                                                                                                                                                                                                                                                                                                                                                                                                                                                             |      |                                                                            | 01          | WTB      |
| 10   Fume cupboard 1200x600 approx   01   FC                                                                                                                                                                                                                                                                                                                                                                                                                                                                                                                                                                                                                                                                                                                                                                                                                                                                                                                                                                                                                                                                                                                                                                                                                                                                                                                             | 9    | Belfast sink 900x455 (H&C supply)                                          | 01          | BS       |
| benches. Approx 200 mm wide to match science benches  12 High level storage with lockable doors  13 Worktop 900x900x710 mm min. high. Top to match science bench.  CWT  LOOSE FURNITURE  C Students computer chair height adjustable  D Teacher's chair 525 high  E Whiteboard / blackboard with graph panel 2400 x 1200  Mitheboard / blackboard with graph panel 2400 x 1200  Student's stool 600 high (stackable)  S Student's stool 600 high (stackable)  T Trolley 1055 x 420 x 850 high with lockable castors  Appropriate provision of loose furniture for Special Education Needs should be made as required.  BUILDING SERVICES LEGEND                                                                                                                                                                                                                                                                                                                                                                                                                                                                                                                                                                                                                                                                                                                          | 10   | Fume cupboard 1200x600 approx                                              | 01          | FC       |
| 12         High level storage with lockable doors         HL6           13         Worktop 900x900x710 mm min. high. Top to match science bench.         CWT           14         Removable worktop 900x900x710. Top as Item 12.         Quantity           LOOSE FURNITURE         Quantity         Code           C         Students computer chair height adjustable         02         SCC           D         Teacher's chair 525 high         01         S5H           E         Whiteboard / blackboard with graph panel 2400 x 1200         01         CBS/M           F         Pinboard 1200x1200         04         PB           S         Student's stool 600 high (stackable)         24         S2H           T         Trolley 1055 x 420 x 850 high with lockable castors         01         STS T           Appropriate provision of loose furniture for Special Education Needs should be made as required.                                                                                                                                                                                                                                                                                                                                                                                                                                            | 11   | Wall duct along side of room to accommodate services to science            |             |          |
| Worktop 900x900x710 mm min. high. Top to match science bench.   CWT                                                                                                                                                                                                                                                                                                                                                                                                                                                                                                                                                                                                                                                                                                                                                                                                                                                                                                                                                                                                                                                                                                                                                                                                                                                                                                      |      | benches. Approx 200 mm wide to match science benches                       |             |          |
| 14         Removable worktop 900x900x710. Top as Item 12.         CWT           LOOSE FURNITURE         Quantity         Code           C         Students computer chair height adjustable         02         SCC           D         Teacher's chair 525 high         01         S5H           E         Whiteboard / blackboard with graph panel 2400 x 1200         01         CBS/M           F         Pinboard 1200x1200         04         PB           S         Student's stool 600 high (stackable)         24         S2H           T         Trolley 1055 x 420 x 850 high with lockable castors         01         STS T           Appropriate provision of loose furniture for Special Education Needs should be made as required.           BUILDING SERVICES LEGEND                                                                                                                                                                                                                                                                                                                                                                                                                                                                                                                                                                                     | 12   | High level storage with lockable doors                                     |             | HL6      |
| LOOSE FURNITURE         Quantity         Code           C         Students computer chair height adjustable         02         SCC           D         Teacher's chair 525 high         01         S5H           E         Whiteboard / blackboard with graph panel 2400 x 1200         01         CBS/M           F         Pinboard 1200x1200         04         PB           S         Student's stool 600 high (stackable)         24         S2H           T         Trolley 1055 x 420 x 850 high with lockable castors         01         STS T           Appropriate provision of loose furniture for Special Education Needs should be made as required.           BUILDING SERVICES LEGEND                                                                                                                                                                                                                                                                                                                                                                                                                                                                                                                                                                                                                                                                     | 13   | Worktop 900x900x710 mm min. high. Top to match science bench.              |             | CWT      |
| C         Students computer chair height adjustable         02         SCC           D         Teacher's chair 525 high         01         S5H           E         Whiteboard / blackboard with graph panel 2400 x 1200         01         CBS/M           F         Pinboard 1200x1200         04         PB           S         Student's stool 600 high (stackable)         24         S2H           T         Trolley 1055 x 420 x 850 high with lockable castors         01         STS T           Appropriate provision of loose furniture for Special Education Needs should be made as required.           BUILDING SERVICES LEGEND                                                                                                                                                                                                                                                                                                                                                                                                                                                                                                                                                                                                                                                                                                                             | 14   | Removable worktop 900x900x710. Top as Item 12.                             |             | CWT      |
| D                                                                                                                                                                                                                                                                                                                                                                                                                                                                                                                                                                                                                                                                                                                                                                                                                                                                                                                                                                                                                                                                                                                                                                                                                                                                                                                                                                        |      |                                                                            |             |          |
| E Whiteboard / blackboard with graph panel 2400 x 1200 01 CBS/M F Pinboard 1200x1200 04 PB S Student's stool 600 high (stackable) 24 S2H T Trolley 1055 x 420 x 850 high with lockable castors 01 STS T Appropriate provision of loose furniture for Special Education Needs should be made as required.  BUILDING SERVICES LEGEND                                                                                                                                                                                                                                                                                                                                                                                                                                                                                                                                                                                                                                                                                                                                                                                                                                                                                                                                                                                                                                       | С    | , ,                                                                        |             |          |
| F Pinboard 1200x1200 04 PB S Student's stool 600 high (stackable) 24 S2H T Trolley 1055 x 420 x 850 high with lockable castors 01 STS T Appropriate provision of loose furniture for Special Education Needs should be made as required.  BUILDING SERVICES LEGEND                                                                                                                                                                                                                                                                                                                                                                                                                                                                                                                                                                                                                                                                                                                                                                                                                                                                                                                                                                                                                                                                                                       | D    |                                                                            |             |          |
| S Student's stool 600 high (stackable) 24 S2H T Trolley 1055 x 420 x 850 high with lockable castors 01 STS T Appropriate provision of loose furniture for Special Education Needs should be made as required.  BUILDING SERVICES LEGEND                                                                                                                                                                                                                                                                                                                                                                                                                                                                                                                                                                                                                                                                                                                                                                                                                                                                                                                                                                                                                                                                                                                                  | Е    |                                                                            |             |          |
| T Trolley 1055 x 420 x 850 high with lockable castors 01 STS T Appropriate provision of loose furniture for Special Education Needs should be made as required.  BUILDING SERVICES LEGEND                                                                                                                                                                                                                                                                                                                                                                                                                                                                                                                                                                                                                                                                                                                                                                                                                                                                                                                                                                                                                                                                                                                                                                                | F    |                                                                            |             |          |
| Appropriate provision of loose furniture for Special Education Needs should be made as required.  BUILDING SERVICES LEGEND                                                                                                                                                                                                                                                                                                                                                                                                                                                                                                                                                                                                                                                                                                                                                                                                                                                                                                                                                                                                                                                                                                                                                                                                                                               | S    |                                                                            |             |          |
| BUILDING SERVICES LEGEND                                                                                                                                                                                                                                                                                                                                                                                                                                                                                                                                                                                                                                                                                                                                                                                                                                                                                                                                                                                                                                                                                                                                                                                                                                                                                                                                                 | Т    |                                                                            |             |          |
|                                                                                                                                                                                                                                                                                                                                                                                                                                                                                                                                                                                                                                                                                                                                                                                                                                                                                                                                                                                                                                                                                                                                                                                                                                                                                                                                                                          | Appı | opriate provision of loose furniture for Special Education Needs should be | made as rec | quired.  |
| BUILDING SERVICES ENGINEERING SYMBOLS Plan Elevatio                                                                                                                                                                                                                                                                                                                                                                                                                                                                                                                                                                                                                                                                                                                                                                                                                                                                                                                                                                                                                                                                                                                                                                                                                                                                                                                      |      | BUILDING SERVICES LEGEND                                                   |             |          |
|                                                                                                                                                                                                                                                                                                                                                                                                                                                                                                                                                                                                                                                                                                                                                                                                                                                                                                                                                                                                                                                                                                                                                                                                                                                                                                                                                                          | BUI  | ILDING SERVICES ENGINEERING SYMBOLS                                        | Plan        | Elevatio |

- Do not scale the drawing. Use figured dimensions only. All dimensions given are in millimetres.
- All room dimensions are "internal dimensions".
- Area = net internal area of the room.
- All elevations are internal room elevations.
- Any discrepancies between this document and other documents shall be reported to the Department.

## (80 m<sup>2</sup>) Option 1.

DRG NO: ISSUE NO: 1: 100 **Sept 2011** RT - 011.1 02 @ A3

AN ROINN OIDEACHAIS AGUS SCILEANNA THE DEPARTMENT OF EDUCATION AND SKILLS

Dado Rail Trunking

Dado Trunking (vertical drop/ rise)