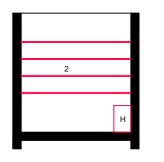

|                                                                                     | TECHNICAL NOTES                                                                                                                                        |                  |                |  |  |  |  |  |  |
|-------------------------------------------------------------------------------------|--------------------------------------------------------------------------------------------------------------------------------------------------------|------------------|----------------|--|--|--|--|--|--|
| 1.                                                                                  | This document provides guidance in relation to the requirements for a Science<br>Preparation Room.                                                     |                  |                |  |  |  |  |  |  |
| 2.                                                                                  | This document should be read in conjunction with with the Technical Guidance                                                                           |                  |                |  |  |  |  |  |  |
| 3.                                                                                  | Documents (TDGs) as published by the Department of Education & Skills.<br>Final position of network points and associated power outlets shall be above |                  |                |  |  |  |  |  |  |
| J.                                                                                  | desk/worktop height.                                                                                                                                   |                  |                |  |  |  |  |  |  |
| 4.                                                                                  | Dado trunking shall feed from above in ground floor situations and from ceiling void                                                                   |                  |                |  |  |  |  |  |  |
| 5.                                                                                  | below if room is located on upper floors.<br>Small radiator with a Thermostatic Radiator Valve to be provided in secure chemical                       |                  |                |  |  |  |  |  |  |
| 0.                                                                                  | store.                                                                                                                                                 |                  |                |  |  |  |  |  |  |
| 6.                                                                                  | Science laboratories should normally be in pairs with shared preparation room (RT                                                                      |                  |                |  |  |  |  |  |  |
|                                                                                     | 11.4 or 11.5) Layout RT 11.3 is for a single laboratory only.                                                                                          |                  |                |  |  |  |  |  |  |
|                                                                                     |                                                                                                                                                        |                  |                |  |  |  |  |  |  |
|                                                                                     |                                                                                                                                                        |                  |                |  |  |  |  |  |  |
|                                                                                     | FURNITURE & EQUIPMENT SCHED                                                                                                                            |                  | Quida          |  |  |  |  |  |  |
| 1                                                                                   | ED FURNITURE<br>Base unit 600x900 high lengths as shown.Science sink,                                                                                  | Quantity<br>01   | Code<br>WTS    |  |  |  |  |  |  |
| 1                                                                                   | gas and sockets on wall with hot and cold water supply.                                                                                                | 01               | W13            |  |  |  |  |  |  |
| 2                                                                                   | 4 tier shelving 450 deep                                                                                                                               |                  |                |  |  |  |  |  |  |
| 3                                                                                   | High level presses 1200x300 deep                                                                                                                       | 01               | HL12           |  |  |  |  |  |  |
| 4                                                                                   | Belfast sink 900x460 (hot & cold)                                                                                                                      | 01               | BS             |  |  |  |  |  |  |
| 5                                                                                   | Base unit                                                                                                                                              | 01               | WTS            |  |  |  |  |  |  |
| Nete                                                                                | all worktons in this room to match asiance hareh workton.                                                                                              |                  |                |  |  |  |  |  |  |
|                                                                                     | : all worktops in this room to match science bench worktops.                                                                                           | 0 "              | <u> </u>       |  |  |  |  |  |  |
|                                                                                     | OSE FURNITURE                                                                                                                                          | Quantity         | Code           |  |  |  |  |  |  |
| С                                                                                   | Filing cabinet                                                                                                                                         | 01               | FC1            |  |  |  |  |  |  |
| D                                                                                   | Tray Storage System with plastic trays 420D x 1055W x 1850H                                                                                            | 01               | STS1           |  |  |  |  |  |  |
| -                                                                                   | Tray Storage System with plastic trays 420D x 710W x 1850H                                                                                             | 02               | STS2           |  |  |  |  |  |  |
| E                                                                                   | Stool 600 high                                                                                                                                         | 01               | S2H            |  |  |  |  |  |  |
| F<br>G                                                                              | Trolley for plastic trays 430D x 1055W x 850H<br>Pinboard 1200x1200                                                                                    | 01<br>01         | STS T<br>PB    |  |  |  |  |  |  |
|                                                                                     | se furniture is shown only where it may have an impact on service:                                                                                     |                  | ГD             |  |  |  |  |  |  |
| Appropriate provision of loose furniture for Special Education Needs should be made |                                                                                                                                                        |                  |                |  |  |  |  |  |  |
|                                                                                     | en required.                                                                                                                                           |                  | 440            |  |  |  |  |  |  |
| EQ                                                                                  | UIPMENT                                                                                                                                                | Quantity         | Code           |  |  |  |  |  |  |
| Α                                                                                   | Fridgefreezer 600x600x1500 high                                                                                                                        | 01               | FFR            |  |  |  |  |  |  |
| В                                                                                   | Underbench dishwasher 600x600                                                                                                                          | 01               | DW             |  |  |  |  |  |  |
| Н                                                                                   | Storage unit for flammable and corrosive substances 450 mm                                                                                             | 02               | SCF            |  |  |  |  |  |  |
|                                                                                     | deep x 600 mm wide x 700 mm high                                                                                                                       |                  |                |  |  |  |  |  |  |
|                                                                                     | ipment is shown only where it may have an impact on services.                                                                                          |                  |                |  |  |  |  |  |  |
|                                                                                     | propriate provision of loose furniture for Special Education Needs s                                                                                   | hould be m       | ade            |  |  |  |  |  |  |
| wne                                                                                 | BUILDING SERVICES LEGEND                                                                                                                               |                  |                |  |  |  |  |  |  |
| BU                                                                                  | ILDING SERVICES ENGINEERING SYMBOLS                                                                                                                    |                  | levation       |  |  |  |  |  |  |
|                                                                                     | ht Switches                                                                                                                                            | \$               | <u>م</u>       |  |  |  |  |  |  |
|                                                                                     | gle Switched Socket Outlets                                                                                                                            | Ā                | Ď              |  |  |  |  |  |  |
|                                                                                     | gle Switched Socket Outlets (under worktop)                                                                                                            | 4                |                |  |  |  |  |  |  |
|                                                                                     | eaner's Socket Outlet (not controlled by isolator)                                                                                                     | Ä                | Ξ              |  |  |  |  |  |  |
|                                                                                     | in Switched Socket Outlets                                                                                                                             | Ä                | X              |  |  |  |  |  |  |
|                                                                                     | ater Boiler Point                                                                                                                                      |                  |                |  |  |  |  |  |  |
|                                                                                     | oker or Built-in Oven Point ta Projector Isolating Switch                                                                                              | CP<br>DP         | CP             |  |  |  |  |  |  |
|                                                                                     | igle Phase Power Supply                                                                                                                                |                  | 1P H           |  |  |  |  |  |  |
|                                                                                     | igie Prase Power Supply<br>Phase Power Point                                                                                                           | 3P H             | 3P H           |  |  |  |  |  |  |
|                                                                                     | chanical Ventilation Power Point                                                                                                                       | MV               | MV             |  |  |  |  |  |  |
|                                                                                     | y Operated Isolating Switch on ICT Installation only                                                                                                   | ₩ <b>-</b> 0     | <b>#</b> 0     |  |  |  |  |  |  |
|                                                                                     | y Operated Isolator/ knockout Button on Electrical Supply                                                                                              | <b>H-O</b><br>ES | H O            |  |  |  |  |  |  |
|                                                                                     | ergency Knockout Button on Electrical Supply                                                                                                           |                  |                |  |  |  |  |  |  |
|                                                                                     | s Pressure Proving System Control Panel                                                                                                                | E+               | Ē              |  |  |  |  |  |  |
|                                                                                     | ergency Knockout Button on Gas Supply                                                                                                                  | G                | G              |  |  |  |  |  |  |
|                                                                                     | Loudspeaker                                                                                                                                            | $\mathbb{A}$     | ₽              |  |  |  |  |  |  |
| Te                                                                                  | lephone Point                                                                                                                                          | Т                | Т              |  |  |  |  |  |  |
|                                                                                     | twork Point                                                                                                                                            | D                | D              |  |  |  |  |  |  |
|                                                                                     | ojector Audio Faceplate (PAF)                                                                                                                          | PAF              | PAF            |  |  |  |  |  |  |
|                                                                                     | b-distribution Board (possible location)                                                                                                               | SDB              | SDB            |  |  |  |  |  |  |
|                                                                                     | do Pail Trunking                                                                                                                                       | DADO TRUNKING    | IDADO TRUNKING |  |  |  |  |  |  |