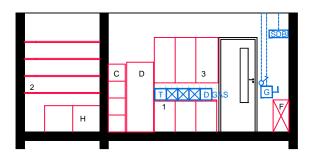

|                                                                                     | TECHNICAL NOTES                                                                                                                                        |                  |                |  |  |  |  |  |  |
|-------------------------------------------------------------------------------------|--------------------------------------------------------------------------------------------------------------------------------------------------------|------------------|----------------|--|--|--|--|--|--|
| 1.                                                                                  | This document provides guidance in relation to the requirements for a Science<br>Preparation Room.                                                     |                  |                |  |  |  |  |  |  |
| 2.                                                                                  | This document should be read in conjunction with with the Technical Guidance                                                                           |                  |                |  |  |  |  |  |  |
| 3.                                                                                  | Documents (TDGs) as published by the Department of Education & Skills.<br>Final position of network points and associated power outlets shall be above |                  |                |  |  |  |  |  |  |
| J.                                                                                  | desk/worktop height.                                                                                                                                   |                  |                |  |  |  |  |  |  |
| 4.                                                                                  | Dado trunking shall feed from above in ground floor situations and from ceiling void                                                                   |                  |                |  |  |  |  |  |  |
| 5.                                                                                  | below if room is located on upper floors.<br>Small radiator with a Thermostatic Radiator Valve to be provided in secure chemical                       |                  |                |  |  |  |  |  |  |
| 0.                                                                                  | store.                                                                                                                                                 |                  |                |  |  |  |  |  |  |
| 6.                                                                                  | Science laboratories should normally be in pairs with shared preparation room (RT                                                                      |                  |                |  |  |  |  |  |  |
|                                                                                     | 11.4 or 11.5) Layout RT 11.3 is for a single laboratory only.                                                                                          |                  |                |  |  |  |  |  |  |
|                                                                                     |                                                                                                                                                        |                  |                |  |  |  |  |  |  |
|                                                                                     |                                                                                                                                                        |                  |                |  |  |  |  |  |  |
|                                                                                     | FURNITURE & EQUIPMENT SCHED                                                                                                                            |                  | Quida          |  |  |  |  |  |  |
| 1                                                                                   | ED FURNITURE<br>Base unit 600x900 high lengths as shown.Science sink,                                                                                  | Quantity<br>01   | Code<br>WTS    |  |  |  |  |  |  |
| 1                                                                                   | gas and sockets on wall with hot and cold water supply.                                                                                                | 01               | W13            |  |  |  |  |  |  |
| 2                                                                                   | 4 tier shelving 450 deep                                                                                                                               |                  |                |  |  |  |  |  |  |
| 3                                                                                   | High level presses 1200x300 deep                                                                                                                       | 01               | HL12           |  |  |  |  |  |  |
| 4                                                                                   | Belfast sink 900x460 (hot & cold)                                                                                                                      | 01               | BS             |  |  |  |  |  |  |
| 5                                                                                   | Base unit                                                                                                                                              | 01               | WTS            |  |  |  |  |  |  |
| Nete                                                                                | all worktons in this room to match asiance hareh workton.                                                                                              |                  |                |  |  |  |  |  |  |
|                                                                                     | : all worktops in this room to match science bench worktops.                                                                                           | 0 "              | <u> </u>       |  |  |  |  |  |  |
|                                                                                     | OSE FURNITURE                                                                                                                                          | Quantity         | Code           |  |  |  |  |  |  |
| С                                                                                   | Filing cabinet                                                                                                                                         | 01               | FC1            |  |  |  |  |  |  |
| D                                                                                   | Tray Storage System with plastic trays 420D x 1055W x 1850H                                                                                            | 01               | STS1           |  |  |  |  |  |  |
| -                                                                                   | Tray Storage System with plastic trays 420D x 710W x 1850H                                                                                             | 02               | STS2           |  |  |  |  |  |  |
| E                                                                                   | Stool 600 high                                                                                                                                         | 01               | S2H            |  |  |  |  |  |  |
| F<br>G                                                                              | Trolley for plastic trays 430D x 1055W x 850H<br>Pinboard 1200x1200                                                                                    | 01<br>01         | STS T<br>PB    |  |  |  |  |  |  |
|                                                                                     | se furniture is shown only where it may have an impact on service:                                                                                     |                  | ГD             |  |  |  |  |  |  |
| Appropriate provision of loose furniture for Special Education Needs should be made |                                                                                                                                                        |                  |                |  |  |  |  |  |  |
|                                                                                     | en required.                                                                                                                                           |                  | 440            |  |  |  |  |  |  |
| EQ                                                                                  | UIPMENT                                                                                                                                                | Quantity         | Code           |  |  |  |  |  |  |
| Α                                                                                   | Fridgefreezer 600x600x1500 high                                                                                                                        | 01               | FFR            |  |  |  |  |  |  |
| В                                                                                   | Underbench dishwasher 600x600                                                                                                                          | 01               | DW             |  |  |  |  |  |  |
| Н                                                                                   | Storage unit for flammable and corrosive substances 450 mm                                                                                             | 02               | SCF            |  |  |  |  |  |  |
|                                                                                     | deep x 600 mm wide x 700 mm high                                                                                                                       |                  |                |  |  |  |  |  |  |
|                                                                                     | ipment is shown only where it may have an impact on services.                                                                                          |                  |                |  |  |  |  |  |  |
|                                                                                     | propriate provision of loose furniture for Special Education Needs s                                                                                   | hould be m       | ade            |  |  |  |  |  |  |
| wne                                                                                 | BUILDING SERVICES LEGEND                                                                                                                               |                  |                |  |  |  |  |  |  |
| BU                                                                                  | ILDING SERVICES ENGINEERING SYMBOLS                                                                                                                    |                  | levation       |  |  |  |  |  |  |
|                                                                                     | ht Switches                                                                                                                                            | \$               | <u>م</u>       |  |  |  |  |  |  |
|                                                                                     | gle Switched Socket Outlets                                                                                                                            | Ā                | Ď              |  |  |  |  |  |  |
|                                                                                     | gle Switched Socket Outlets (under worktop)                                                                                                            | 4                |                |  |  |  |  |  |  |
|                                                                                     | eaner's Socket Outlet (not controlled by isolator)                                                                                                     | Ä                | Ξ              |  |  |  |  |  |  |
|                                                                                     | in Switched Socket Outlets                                                                                                                             | Ä                | X              |  |  |  |  |  |  |
|                                                                                     | ater Boiler Point                                                                                                                                      |                  |                |  |  |  |  |  |  |
|                                                                                     | oker or Built-in Oven Point ta Projector Isolating Switch                                                                                              | CP<br>DP         | CP             |  |  |  |  |  |  |
|                                                                                     | igle Phase Power Supply                                                                                                                                |                  | 1P H           |  |  |  |  |  |  |
|                                                                                     | igie Prase Power Supply<br>Phase Power Point                                                                                                           | 3P H             | 3P H           |  |  |  |  |  |  |
|                                                                                     | chanical Ventilation Power Point                                                                                                                       | MV               | MV             |  |  |  |  |  |  |
|                                                                                     | y Operated Isolating Switch on ICT Installation only                                                                                                   | ₩ <b>-</b> 0     | <b>#</b> 0     |  |  |  |  |  |  |
|                                                                                     | y Operated Isolator/ knockout Button on Electrical Supply                                                                                              | <b>H-O</b><br>ES | H O            |  |  |  |  |  |  |
|                                                                                     | ergency Knockout Button on Electrical Supply                                                                                                           |                  |                |  |  |  |  |  |  |
|                                                                                     | s Pressure Proving System Control Panel                                                                                                                | E+               | Ē              |  |  |  |  |  |  |
|                                                                                     | ergency Knockout Button on Gas Supply                                                                                                                  | G                | G              |  |  |  |  |  |  |
|                                                                                     | Loudspeaker                                                                                                                                            | $\mathbb{A}$     | ₽              |  |  |  |  |  |  |
| Te                                                                                  | lephone Point                                                                                                                                          | Т                | Т              |  |  |  |  |  |  |
|                                                                                     | twork Point                                                                                                                                            | D                | D              |  |  |  |  |  |  |
|                                                                                     | ojector Audio Faceplate (PAF)                                                                                                                          | PAF              | PAF            |  |  |  |  |  |  |
|                                                                                     | b-distribution Board (possible location)                                                                                                               | SDB              | SDB            |  |  |  |  |  |  |
|                                                                                     | do Pail Trunking                                                                                                                                       | DADO TRUNKING    | IDADO TRUNKING |  |  |  |  |  |  |