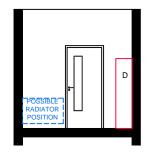

ELEVATION:A - A

ELEVATION:B - B

**ELEVATION:C - C** 

ELEVATION:D - D

| GENE<br>1.<br>2.<br>3.<br>4. | <b>ERAL NOTES:</b><br>This drawing is for information and reference only, designers are responsible for co-ordination issues and compliance with Building Regulations.<br>Doors shall provide 850 mm clear opening width, except where indicated otherwise.<br>Do not scale the drawing. Use figured dimensions only. All dimensions given are in millimetres.<br>All room dimensions are "internal dimensions". | POST-PRIMARY SCHOOL ROOM LAYOUTS:<br>SCIENCE PREPARATION ROOM<br>(one laboratory) (21 m <sup>2</sup> ) |                 |        |                |       |           | AN ROINN OI<br>THE DEPARTME<br>Plar |
|------------------------------|------------------------------------------------------------------------------------------------------------------------------------------------------------------------------------------------------------------------------------------------------------------------------------------------------------------------------------------------------------------------------------------------------------------|--------------------------------------------------------------------------------------------------------|-----------------|--------|----------------|-------|-----------|-------------------------------------|
| 5.<br>6.<br>7.               | All elevations are internal ream elevations                                                                                                                                                                                                                                                                                                                                                                      | DRG NO:<br><b>RT - 011.3</b>                                                                           | ISSUE NO:<br>02 | SCALE: | 1: 100<br>@ A3 | DATE: | Sept 2011 |                                     |

|                                                                                     | TECHNICAL NOTES                                                                                                                                        |                  |                |  |  |  |  |  |  |
|-------------------------------------------------------------------------------------|--------------------------------------------------------------------------------------------------------------------------------------------------------|------------------|----------------|--|--|--|--|--|--|
| 1.                                                                                  | This document provides guidance in relation to the requirements for a Science<br>Preparation Room.                                                     |                  |                |  |  |  |  |  |  |
| 2.                                                                                  | This document should be read in conjunction with with the Technical Guidance                                                                           |                  |                |  |  |  |  |  |  |
| 3.                                                                                  | Documents (TDGs) as published by the Department of Education & Skills.<br>Final position of network points and associated power outlets shall be above |                  |                |  |  |  |  |  |  |
| J.                                                                                  | desk/worktop height.                                                                                                                                   |                  |                |  |  |  |  |  |  |
| 4.                                                                                  | Dado trunking shall feed from above in ground floor situations and from ceiling void                                                                   |                  |                |  |  |  |  |  |  |
| 5.                                                                                  | below if room is located on upper floors.<br>Small radiator with a Thermostatic Radiator Valve to be provided in secure chemical                       |                  |                |  |  |  |  |  |  |
| 0.                                                                                  | store.                                                                                                                                                 |                  |                |  |  |  |  |  |  |
| 6.                                                                                  | Science laboratories should normally be in pairs with shared preparation room (RT                                                                      |                  |                |  |  |  |  |  |  |
|                                                                                     | 11.4 or 11.5) Layout RT 11.3 is for a single laboratory only.                                                                                          |                  |                |  |  |  |  |  |  |
|                                                                                     |                                                                                                                                                        |                  |                |  |  |  |  |  |  |
|                                                                                     |                                                                                                                                                        |                  |                |  |  |  |  |  |  |
|                                                                                     | FURNITURE & EQUIPMENT SCHED                                                                                                                            |                  | Quida          |  |  |  |  |  |  |
| 1                                                                                   | ED FURNITURE<br>Base unit 600x900 high lengths as shown.Science sink,                                                                                  | Quantity<br>01   | Code<br>WTS    |  |  |  |  |  |  |
| 1                                                                                   | gas and sockets on wall with hot and cold water supply.                                                                                                | 01               | W13            |  |  |  |  |  |  |
| 2                                                                                   | 4 tier shelving 450 deep                                                                                                                               |                  |                |  |  |  |  |  |  |
| 3                                                                                   | High level presses 1200x300 deep                                                                                                                       | 01               | HL12           |  |  |  |  |  |  |
| 4                                                                                   | Belfast sink 900x460 (hot & cold)                                                                                                                      | 01               | BS             |  |  |  |  |  |  |
| 5                                                                                   | Base unit                                                                                                                                              | 01               | WTS            |  |  |  |  |  |  |
| Nete                                                                                | all worktons in this room to match asiance hareh workton.                                                                                              |                  |                |  |  |  |  |  |  |
|                                                                                     | : all worktops in this room to match science bench worktops.                                                                                           | 0 "              | <u> </u>       |  |  |  |  |  |  |
|                                                                                     | OSE FURNITURE                                                                                                                                          | Quantity         | Code           |  |  |  |  |  |  |
| С                                                                                   | Filing cabinet                                                                                                                                         | 01               | FC1            |  |  |  |  |  |  |
| D                                                                                   | Tray Storage System with plastic trays 420D x 1055W x 1850H                                                                                            | 01               | STS1           |  |  |  |  |  |  |
| -                                                                                   | Tray Storage System with plastic trays 420D x 710W x 1850H                                                                                             | 02               | STS2           |  |  |  |  |  |  |
| E                                                                                   | Stool 600 high                                                                                                                                         | 01               | S2H            |  |  |  |  |  |  |
| F<br>G                                                                              | Trolley for plastic trays 430D x 1055W x 850H<br>Pinboard 1200x1200                                                                                    | 01<br>01         | STS T<br>PB    |  |  |  |  |  |  |
|                                                                                     | se furniture is shown only where it may have an impact on service:                                                                                     |                  | ГD             |  |  |  |  |  |  |
| Appropriate provision of loose furniture for Special Education Needs should be made |                                                                                                                                                        |                  |                |  |  |  |  |  |  |
|                                                                                     | en required.                                                                                                                                           |                  | 440            |  |  |  |  |  |  |
| EQ                                                                                  | UIPMENT                                                                                                                                                | Quantity         | Code           |  |  |  |  |  |  |
| Α                                                                                   | Fridgefreezer 600x600x1500 high                                                                                                                        | 01               | FFR            |  |  |  |  |  |  |
| В                                                                                   | Underbench dishwasher 600x600                                                                                                                          | 01               | DW             |  |  |  |  |  |  |
| Н                                                                                   | Storage unit for flammable and corrosive substances 450 mm                                                                                             | 02               | SCF            |  |  |  |  |  |  |
|                                                                                     | deep x 600 mm wide x 700 mm high                                                                                                                       |                  |                |  |  |  |  |  |  |
|                                                                                     | ipment is shown only where it may have an impact on services.                                                                                          |                  |                |  |  |  |  |  |  |
|                                                                                     | propriate provision of loose furniture for Special Education Needs s                                                                                   | hould be m       | ade            |  |  |  |  |  |  |
| wne                                                                                 | BUILDING SERVICES LEGEND                                                                                                                               |                  |                |  |  |  |  |  |  |
| BU                                                                                  | ILDING SERVICES ENGINEERING SYMBOLS                                                                                                                    |                  | levation       |  |  |  |  |  |  |
|                                                                                     | ht Switches                                                                                                                                            | \$               | <u>م</u>       |  |  |  |  |  |  |
|                                                                                     | gle Switched Socket Outlets                                                                                                                            | Ā                | Ď              |  |  |  |  |  |  |
|                                                                                     | gle Switched Socket Outlets (under worktop)                                                                                                            | 4                |                |  |  |  |  |  |  |
|                                                                                     | eaner's Socket Outlet (not controlled by isolator)                                                                                                     | Ä                | Ξ              |  |  |  |  |  |  |
|                                                                                     | in Switched Socket Outlets                                                                                                                             | Ä                | X              |  |  |  |  |  |  |
|                                                                                     | ater Boiler Point                                                                                                                                      |                  |                |  |  |  |  |  |  |
|                                                                                     | oker or Built-in Oven Point ta Projector Isolating Switch                                                                                              | CP<br>DP         | CP             |  |  |  |  |  |  |
|                                                                                     | igle Phase Power Supply                                                                                                                                |                  | 1P H           |  |  |  |  |  |  |
|                                                                                     | igie Prase Power Supply<br>Phase Power Point                                                                                                           | 3P H             | 3P H           |  |  |  |  |  |  |
|                                                                                     | chanical Ventilation Power Point                                                                                                                       | MV               | MV             |  |  |  |  |  |  |
|                                                                                     | y Operated Isolating Switch on ICT Installation only                                                                                                   | ₩ <b>-</b> 0     | <b>#</b> 0     |  |  |  |  |  |  |
|                                                                                     | y Operated Isolator/ knockout Button on Electrical Supply                                                                                              | <b>H-O</b><br>ES | H O            |  |  |  |  |  |  |
|                                                                                     | ergency Knockout Button on Electrical Supply                                                                                                           |                  |                |  |  |  |  |  |  |
|                                                                                     | s Pressure Proving System Control Panel                                                                                                                | E+               | Ē              |  |  |  |  |  |  |
|                                                                                     | ergency Knockout Button on Gas Supply                                                                                                                  | G                | G              |  |  |  |  |  |  |
|                                                                                     | Loudspeaker                                                                                                                                            | $\mathbb{A}$     | ₽              |  |  |  |  |  |  |
| Te                                                                                  | lephone Point                                                                                                                                          | Т                | Т              |  |  |  |  |  |  |
|                                                                                     | twork Point                                                                                                                                            | D                | D              |  |  |  |  |  |  |
|                                                                                     | ojector Audio Faceplate (PAF)                                                                                                                          | PAF              | PAF            |  |  |  |  |  |  |
|                                                                                     | b-distribution Board (possible location)                                                                                                               | SDB              | SDB            |  |  |  |  |  |  |
|                                                                                     | do Pail Trunking                                                                                                                                       | DADO TRUNKING    | IDADO TRUNKING |  |  |  |  |  |  |