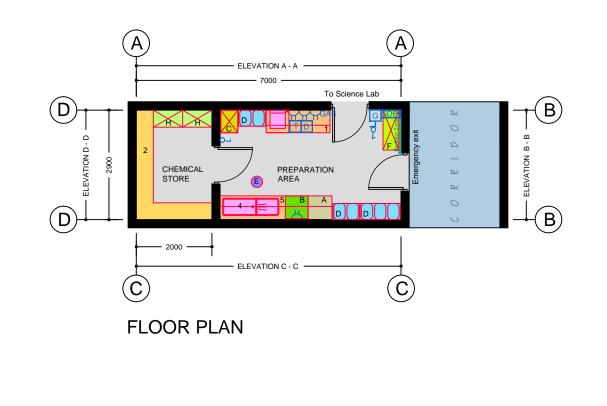

ELEVATION:A - A

ELEVATION:B - B

**ELEVATION:C - C** 

ELEVATION:D - D

| GENE<br>1.<br>2.<br>3.<br>4. | <b>ERAL NOTES:</b><br>This drawing is for information and reference only, designers are responsible for co-ordination issues and compliance with Building Regulations.<br>Doors shall provide 850 mm clear opening width, except where indicated otherwise.<br>Do not scale the drawing. Use figured dimensions only. All dimensions given are in millimetres.<br>All room dimensions are "internal dimensions". | POST-PRIMARY SCHOOL ROOM LAYOUTS:<br>SCIENCE PREPARATION ROOM<br>(one laboratory) (21 m <sup>2</sup> ) |                 |        |                |       |           | AN ROINN OI<br>THE DEPARTME<br>Plar |
|------------------------------|------------------------------------------------------------------------------------------------------------------------------------------------------------------------------------------------------------------------------------------------------------------------------------------------------------------------------------------------------------------------------------------------------------------|--------------------------------------------------------------------------------------------------------|-----------------|--------|----------------|-------|-----------|-------------------------------------|
| 5.<br>6.<br>7.               | All elevations are internal ream elevations                                                                                                                                                                                                                                                                                                                                                                      | DRG NO:<br><b>RT - 011.3</b>                                                                           | ISSUE NO:<br>02 | SCALE: | 1: 100<br>@ A3 | DATE: | Sept 2011 |                                     |

|                                                                                     | TECHNICAL NOTES                                                                                                                                        |                  |                |  |  |  |  |  |  |
|-------------------------------------------------------------------------------------|--------------------------------------------------------------------------------------------------------------------------------------------------------|------------------|----------------|--|--|--|--|--|--|
| 1.                                                                                  | This document provides guidance in relation to the requirements for a Science<br>Preparation Room.                                                     |                  |                |  |  |  |  |  |  |
| 2.                                                                                  | This document should be read in conjunction with with the Technical Guidance                                                                           |                  |                |  |  |  |  |  |  |
| 3.                                                                                  | Documents (TDGs) as published by the Department of Education & Skills.<br>Final position of network points and associated power outlets shall be above |                  |                |  |  |  |  |  |  |
| J.                                                                                  | desk/worktop height.                                                                                                                                   |                  |                |  |  |  |  |  |  |
| 4.                                                                                  | Dado trunking shall feed from above in ground floor situations and from ceiling void                                                                   |                  |                |  |  |  |  |  |  |
| 5.                                                                                  | below if room is located on upper floors.<br>Small radiator with a Thermostatic Radiator Valve to be provided in secure chemical                       |                  |                |  |  |  |  |  |  |
| 0.                                                                                  | store.                                                                                                                                                 |                  |                |  |  |  |  |  |  |
| 6.                                                                                  | Science laboratories should normally be in pairs with shared preparation room (RT                                                                      |                  |                |  |  |  |  |  |  |
|                                                                                     | 11.4 or 11.5) Layout RT 11.3 is for a single laboratory only.                                                                                          |                  |                |  |  |  |  |  |  |
|                                                                                     |                                                                                                                                                        |                  |                |  |  |  |  |  |  |
|                                                                                     |                                                                                                                                                        |                  |                |  |  |  |  |  |  |
|                                                                                     | FURNITURE & EQUIPMENT SCHED                                                                                                                            |                  | Quida          |  |  |  |  |  |  |
| 1                                                                                   | ED FURNITURE<br>Base unit 600x900 high lengths as shown.Science sink,                                                                                  | Quantity<br>01   | Code<br>WTS    |  |  |  |  |  |  |
| 1                                                                                   | gas and sockets on wall with hot and cold water supply.                                                                                                | 01               | W13            |  |  |  |  |  |  |
| 2                                                                                   | 4 tier shelving 450 deep                                                                                                                               |                  |                |  |  |  |  |  |  |
| 3                                                                                   | High level presses 1200x300 deep                                                                                                                       | 01               | HL12           |  |  |  |  |  |  |
| 4                                                                                   | Belfast sink 900x460 (hot & cold)                                                                                                                      | 01               | BS             |  |  |  |  |  |  |
| 5                                                                                   | Base unit                                                                                                                                              | 01               | WTS            |  |  |  |  |  |  |
| Nete                                                                                | all worktons in this room to match asiance hareh workton.                                                                                              |                  |                |  |  |  |  |  |  |
|                                                                                     | : all worktops in this room to match science bench worktops.                                                                                           | 0 "              | <u> </u>       |  |  |  |  |  |  |
|                                                                                     | OSE FURNITURE                                                                                                                                          | Quantity         | Code           |  |  |  |  |  |  |
| С                                                                                   | Filing cabinet                                                                                                                                         | 01               | FC1            |  |  |  |  |  |  |
| D                                                                                   | Tray Storage System with plastic trays 420D x 1055W x 1850H                                                                                            | 01               | STS1           |  |  |  |  |  |  |
| -                                                                                   | Tray Storage System with plastic trays 420D x 710W x 1850H                                                                                             | 02               | STS2           |  |  |  |  |  |  |
| E                                                                                   | Stool 600 high                                                                                                                                         | 01               | S2H            |  |  |  |  |  |  |
| F<br>G                                                                              | Trolley for plastic trays 430D x 1055W x 850H<br>Pinboard 1200x1200                                                                                    | 01<br>01         | STS T<br>PB    |  |  |  |  |  |  |
|                                                                                     | se furniture is shown only where it may have an impact on service:                                                                                     |                  | ГD             |  |  |  |  |  |  |
| Appropriate provision of loose furniture for Special Education Needs should be made |                                                                                                                                                        |                  |                |  |  |  |  |  |  |
|                                                                                     | en required.                                                                                                                                           |                  | 440            |  |  |  |  |  |  |
| EQ                                                                                  | UIPMENT                                                                                                                                                | Quantity         | Code           |  |  |  |  |  |  |
| Α                                                                                   | Fridgefreezer 600x600x1500 high                                                                                                                        | 01               | FFR            |  |  |  |  |  |  |
| В                                                                                   | Underbench dishwasher 600x600                                                                                                                          | 01               | DW             |  |  |  |  |  |  |
| Н                                                                                   | Storage unit for flammable and corrosive substances 450 mm                                                                                             | 02               | SCF            |  |  |  |  |  |  |
|                                                                                     | deep x 600 mm wide x 700 mm high                                                                                                                       |                  |                |  |  |  |  |  |  |
|                                                                                     | ipment is shown only where it may have an impact on services.                                                                                          |                  |                |  |  |  |  |  |  |
|                                                                                     | propriate provision of loose furniture for Special Education Needs s                                                                                   | hould be m       | ade            |  |  |  |  |  |  |
| wne                                                                                 | BUILDING SERVICES LEGEND                                                                                                                               |                  |                |  |  |  |  |  |  |
| BU                                                                                  | ILDING SERVICES ENGINEERING SYMBOLS                                                                                                                    |                  | levation       |  |  |  |  |  |  |
|                                                                                     | ht Switches                                                                                                                                            | \$               | <u>م</u>       |  |  |  |  |  |  |
|                                                                                     | gle Switched Socket Outlets                                                                                                                            | Ā                | Ď              |  |  |  |  |  |  |
|                                                                                     | gle Switched Socket Outlets (under worktop)                                                                                                            | 4                |                |  |  |  |  |  |  |
|                                                                                     | eaner's Socket Outlet (not controlled by isolator)                                                                                                     | Ä                | Ξ              |  |  |  |  |  |  |
|                                                                                     | in Switched Socket Outlets                                                                                                                             | Ä                | X              |  |  |  |  |  |  |
|                                                                                     | ater Boiler Point                                                                                                                                      |                  |                |  |  |  |  |  |  |
|                                                                                     | oker or Built-in Oven Point ta Projector Isolating Switch                                                                                              | CP<br>DP         | CP             |  |  |  |  |  |  |
|                                                                                     | igle Phase Power Supply                                                                                                                                |                  | 1P H           |  |  |  |  |  |  |
|                                                                                     | igie Prase Power Supply<br>Phase Power Point                                                                                                           | 3P H             | 3P H           |  |  |  |  |  |  |
|                                                                                     | chanical Ventilation Power Point                                                                                                                       | MV               | MV             |  |  |  |  |  |  |
|                                                                                     | y Operated Isolating Switch on ICT Installation only                                                                                                   | ₩ <b>-</b> 0     | <b>#</b> 0     |  |  |  |  |  |  |
|                                                                                     | y Operated Isolator/ knockout Button on Electrical Supply                                                                                              | <b>H-O</b><br>ES | H O            |  |  |  |  |  |  |
|                                                                                     | ergency Knockout Button on Electrical Supply                                                                                                           |                  |                |  |  |  |  |  |  |
|                                                                                     | s Pressure Proving System Control Panel                                                                                                                | E+               | Ē              |  |  |  |  |  |  |
|                                                                                     | ergency Knockout Button on Gas Supply                                                                                                                  | G                | G              |  |  |  |  |  |  |
|                                                                                     | Loudspeaker                                                                                                                                            | $\mathbb{A}$     | ₽              |  |  |  |  |  |  |
| Te                                                                                  | lephone Point                                                                                                                                          | Т                | Т              |  |  |  |  |  |  |
|                                                                                     | twork Point                                                                                                                                            | D                | D              |  |  |  |  |  |  |
|                                                                                     | ojector Audio Faceplate (PAF)                                                                                                                          | PAF              | PAF            |  |  |  |  |  |  |
|                                                                                     | b-distribution Board (possible location)                                                                                                               | SDB              | SDB            |  |  |  |  |  |  |
|                                                                                     | do Pail Trunking                                                                                                                                       | DADO TRUNKING    | IDADO TRUNKING |  |  |  |  |  |  |