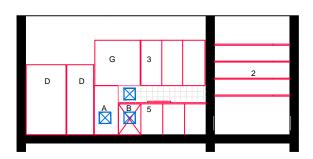

|                                                                                     | TECHNICAL NOTES                                                                                                                                        |                  |                |  |  |  |  |  |  |
|-------------------------------------------------------------------------------------|--------------------------------------------------------------------------------------------------------------------------------------------------------|------------------|----------------|--|--|--|--|--|--|
| 1.                                                                                  | This document provides guidance in relation to the requirements for a Science<br>Preparation Room.                                                     |                  |                |  |  |  |  |  |  |
| 2.                                                                                  | This document should be read in conjunction with with the Technical Guidance                                                                           |                  |                |  |  |  |  |  |  |
| 3.                                                                                  | Documents (TDGs) as published by the Department of Education & Skills.<br>Final position of network points and associated power outlets shall be above |                  |                |  |  |  |  |  |  |
| J.                                                                                  | desk/worktop height.                                                                                                                                   |                  |                |  |  |  |  |  |  |
| 4.                                                                                  | Dado trunking shall feed from above in ground floor situations and from ceiling void                                                                   |                  |                |  |  |  |  |  |  |
| 5.                                                                                  | below if room is located on upper floors.<br>Small radiator with a Thermostatic Radiator Valve to be provided in secure chemical                       |                  |                |  |  |  |  |  |  |
| 0.                                                                                  | store.                                                                                                                                                 |                  |                |  |  |  |  |  |  |
| 6.                                                                                  | Science laboratories should normally be in pairs with shared preparation room (RT                                                                      |                  |                |  |  |  |  |  |  |
|                                                                                     | 11.4 or 11.5) Layout RT 11.3 is for a single laboratory only.                                                                                          |                  |                |  |  |  |  |  |  |
|                                                                                     |                                                                                                                                                        |                  |                |  |  |  |  |  |  |
|                                                                                     |                                                                                                                                                        |                  |                |  |  |  |  |  |  |
|                                                                                     | FURNITURE & EQUIPMENT SCHED                                                                                                                            |                  | Quida          |  |  |  |  |  |  |
| 1                                                                                   | ED FURNITURE<br>Base unit 600x900 high lengths as shown.Science sink,                                                                                  | Quantity<br>01   | Code<br>WTS    |  |  |  |  |  |  |
| 1                                                                                   | gas and sockets on wall with hot and cold water supply.                                                                                                | 01               | W13            |  |  |  |  |  |  |
| 2                                                                                   | 4 tier shelving 450 deep                                                                                                                               |                  |                |  |  |  |  |  |  |
| 3                                                                                   | High level presses 1200x300 deep                                                                                                                       | 01               | HL12           |  |  |  |  |  |  |
| 4                                                                                   | Belfast sink 900x460 (hot & cold)                                                                                                                      | 01               | BS             |  |  |  |  |  |  |
| 5                                                                                   | Base unit                                                                                                                                              | 01               | WTS            |  |  |  |  |  |  |
| Nete                                                                                | all worktons in this room to match asiance hareh workton.                                                                                              |                  |                |  |  |  |  |  |  |
|                                                                                     | : all worktops in this room to match science bench worktops.                                                                                           | 0 "              | <u> </u>       |  |  |  |  |  |  |
|                                                                                     | OSE FURNITURE                                                                                                                                          | Quantity         | Code           |  |  |  |  |  |  |
| С                                                                                   | Filing cabinet                                                                                                                                         | 01               | FC1            |  |  |  |  |  |  |
| D                                                                                   | Tray Storage System with plastic trays 420D x 1055W x 1850H                                                                                            | 01               | STS1           |  |  |  |  |  |  |
| -                                                                                   | Tray Storage System with plastic trays 420D x 710W x 1850H                                                                                             | 02               | STS2           |  |  |  |  |  |  |
| E                                                                                   | Stool 600 high                                                                                                                                         | 01               | S2H            |  |  |  |  |  |  |
| F<br>G                                                                              | Trolley for plastic trays 430D x 1055W x 850H<br>Pinboard 1200x1200                                                                                    | 01<br>01         | STS T<br>PB    |  |  |  |  |  |  |
|                                                                                     | se furniture is shown only where it may have an impact on service:                                                                                     |                  | ГD             |  |  |  |  |  |  |
| Appropriate provision of loose furniture for Special Education Needs should be made |                                                                                                                                                        |                  |                |  |  |  |  |  |  |
|                                                                                     | en required.                                                                                                                                           |                  | 440            |  |  |  |  |  |  |
| EQ                                                                                  | UIPMENT                                                                                                                                                | Quantity         | Code           |  |  |  |  |  |  |
| Α                                                                                   | Fridgefreezer 600x600x1500 high                                                                                                                        | 01               | FFR            |  |  |  |  |  |  |
| В                                                                                   | Underbench dishwasher 600x600                                                                                                                          | 01               | DW             |  |  |  |  |  |  |
| Н                                                                                   | Storage unit for flammable and corrosive substances 450 mm                                                                                             | 02               | SCF            |  |  |  |  |  |  |
|                                                                                     | deep x 600 mm wide x 700 mm high                                                                                                                       |                  |                |  |  |  |  |  |  |
|                                                                                     | ipment is shown only where it may have an impact on services.                                                                                          |                  |                |  |  |  |  |  |  |
|                                                                                     | propriate provision of loose furniture for Special Education Needs s                                                                                   | hould be m       | ade            |  |  |  |  |  |  |
| wne                                                                                 | BUILDING SERVICES LEGEND                                                                                                                               |                  |                |  |  |  |  |  |  |
| BU                                                                                  | ILDING SERVICES ENGINEERING SYMBOLS                                                                                                                    |                  | levation       |  |  |  |  |  |  |
|                                                                                     | ht Switches                                                                                                                                            | \$               | <u>م</u>       |  |  |  |  |  |  |
|                                                                                     | gle Switched Socket Outlets                                                                                                                            | Ā                | Ď              |  |  |  |  |  |  |
|                                                                                     | gle Switched Socket Outlets (under worktop)                                                                                                            | 4                |                |  |  |  |  |  |  |
|                                                                                     | eaner's Socket Outlet (not controlled by isolator)                                                                                                     | Ä                | Ξ              |  |  |  |  |  |  |
|                                                                                     | in Switched Socket Outlets                                                                                                                             | Ä                | X              |  |  |  |  |  |  |
|                                                                                     | ater Boiler Point                                                                                                                                      |                  |                |  |  |  |  |  |  |
|                                                                                     | oker or Built-in Oven Point ta Projector Isolating Switch                                                                                              | CP<br>DP         | CP             |  |  |  |  |  |  |
|                                                                                     | igle Phase Power Supply                                                                                                                                |                  | 1P H           |  |  |  |  |  |  |
|                                                                                     | igie Prase Power Supply<br>Phase Power Point                                                                                                           | 3P H             | 3P H           |  |  |  |  |  |  |
|                                                                                     | chanical Ventilation Power Point                                                                                                                       | MV               | MV             |  |  |  |  |  |  |
|                                                                                     | y Operated Isolating Switch on ICT Installation only                                                                                                   | ₩ <b>-</b> 0     | <b>#</b> 0     |  |  |  |  |  |  |
|                                                                                     | y Operated Isolator/ knockout Button on Electrical Supply                                                                                              | <b>H-O</b><br>ES | H O            |  |  |  |  |  |  |
|                                                                                     | ergency Knockout Button on Electrical Supply                                                                                                           |                  |                |  |  |  |  |  |  |
|                                                                                     | s Pressure Proving System Control Panel                                                                                                                | E+               | Ē              |  |  |  |  |  |  |
|                                                                                     | ergency Knockout Button on Gas Supply                                                                                                                  | G                | G              |  |  |  |  |  |  |
|                                                                                     | Loudspeaker                                                                                                                                            | $\mathbb{A}$     | ₽              |  |  |  |  |  |  |
| Te                                                                                  | lephone Point                                                                                                                                          | Т                | Т              |  |  |  |  |  |  |
|                                                                                     | twork Point                                                                                                                                            | D                | D              |  |  |  |  |  |  |
|                                                                                     | ojector Audio Faceplate (PAF)                                                                                                                          | PAF              | PAF            |  |  |  |  |  |  |
|                                                                                     | b-distribution Board (possible location)                                                                                                               | SDB              | SDB            |  |  |  |  |  |  |
|                                                                                     | do Pail Trunking                                                                                                                                       | DADO TRUNKING    | IDADO TRUNKING |  |  |  |  |  |  |