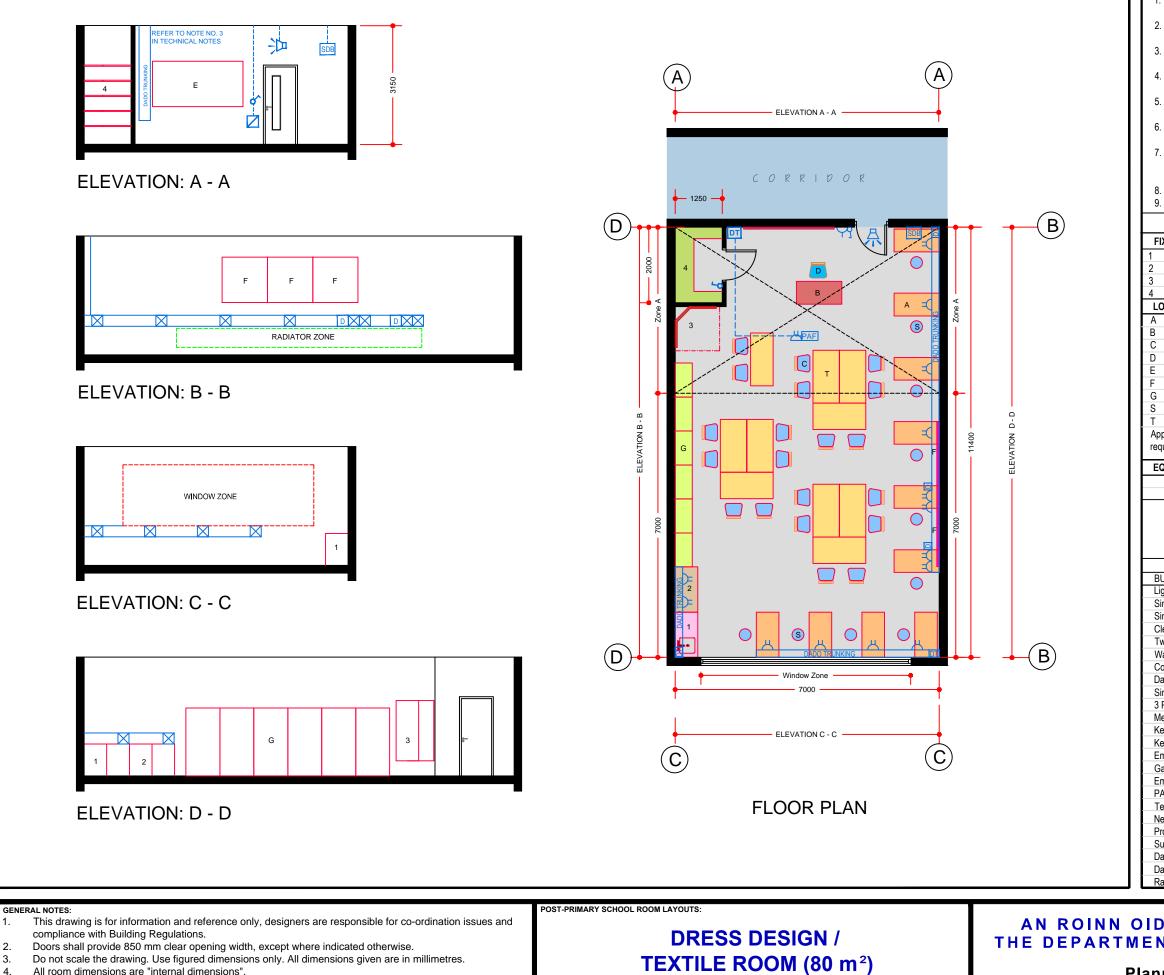

Sept 2011

2.

3.

- 6. All elevations are internal room elevations.
- Any discrepancies between this document and other documents shall be reported to the Department.

| TECHNICAL NOTES                 |                                                                                  |              |               |  |  |  |
|---------------------------------|----------------------------------------------------------------------------------|--------------|---------------|--|--|--|
| 1.                              | This document provides guidance in relation to the requirements for a Dress      |              |               |  |  |  |
|                                 | Design/ Textile Room.                                                            |              |               |  |  |  |
| 2.                              | This document should be read in conjunction with with the Tech                   | nnical Guid  | ance          |  |  |  |
|                                 | Documents (TDGs) as published by the Department of Educati                       | on & Skills. |               |  |  |  |
| 3.                              | Refer to Drawing Ref No. RT-ICT-A-100 'Data Projector Installation' for detailed |              |               |  |  |  |
|                                 | requirements.                                                                    |              |               |  |  |  |
| 4.                              | Final position of network points and associated power outlets s                  | hall be abo  | ve            |  |  |  |
|                                 | desk/worktop height.                                                             |              |               |  |  |  |
| 5.                              | Dado trunking shall feed from above in ground floor situations a                 | and from ce  | iling void    |  |  |  |
|                                 | below if room is located on upper floors.                                        |              |               |  |  |  |
| 6.                              | In teaching spaces containing data projectors manual two way                     | switching s  | hall be       |  |  |  |
|                                 | provided on the row of lights nearest the teaching wall.                         |              |               |  |  |  |
| 7.                              | The exact location of the Data Projector and associated twin ou                  |              |               |  |  |  |
|                                 | Audio Faceplate (PAF) to be agreed with the Client during desi                   | gn stage ar  | nd            |  |  |  |
|                                 | included in the tender documents.                                                |              |               |  |  |  |
| 8.                              | Natural light and ventilation required to area markedon plan "Zo                 | one A".      |               |  |  |  |
| 9.                              | Floor covering not to be carpet.                                                 |              |               |  |  |  |
| FURNITURE & EQUIPMENT SCHEDULES |                                                                                  |              |               |  |  |  |
| FIX                             | ED FURNITURE                                                                     | Quantity     | Code          |  |  |  |
| 1                               | Vanity unit (hot & cold water) 1200x600x850 high                                 | 01           | VU            |  |  |  |
| 2                               | Worktop 1200x600x850 with storage                                                | 01           | BU            |  |  |  |
| 3                               | Changing area mirrors and curtain 1200x1200x2000                                 | 01           | CD            |  |  |  |
| 4                               | Five tier adjustable shelving (2 no. 300x750 and 1 no. 500x2000)                 |              | AS5/3 & AS5/5 |  |  |  |
| LO                              | OSE FURNITURE                                                                    | Quantity     | Code          |  |  |  |
| Α                               | Student's table 1200x600x760 high                                                | 10           | T1            |  |  |  |
| В                               | Teacher's desk 1200 x 600 x 760 high                                             | 01           | T4            |  |  |  |
| С                               | Student's chairs 460 high                                                        | 20           | SIE0          |  |  |  |
| D                               | Teacher's chair 460 high                                                         | 01           | S5            |  |  |  |
| Е                               | Whiteboard / blackboard 2400 x 1200                                              | 01           | WB2           |  |  |  |
| F                               | Pinboard 1200 x 1200                                                             | 03           | PB            |  |  |  |
| G                               | Storage press 900 x 450 x 1800 high                                              | 06           | SC2           |  |  |  |
| S                               | Student's stool 600 high (stackable)                                             | 10           | S2H           |  |  |  |
| Т                               | Student's worktop tables 1400 x 700 x 850 high                                   | 10           | W3A           |  |  |  |

Appropriate provision of loose furniture for Special Education Needs should be made as required.

| EQUIPMENT |      | Quantity | Code |
|-----------|------|----------|------|
|           | None |          |      |
|           |      |          |      |

| BUILDING SERVICES LEGEND                                    |                  |               |  |  |  |  |
|-------------------------------------------------------------|------------------|---------------|--|--|--|--|
| BUILDING SERVICES ENGINEERING SYMBOLS                       | Plan I           | Elevation     |  |  |  |  |
| Light Switches                                              | ۍ<br>ا           | Ś             |  |  |  |  |
| Single Switched Socket Outlets                              | 占                |               |  |  |  |  |
| Single Switched Socket Outlets (under worktop)              | 4                |               |  |  |  |  |
| Cleaner's Socket Outlet (not controlled by isolator)        | 出                | E             |  |  |  |  |
| Twin Switched Socket Outlets                                | 出                | $\boxtimes$   |  |  |  |  |
| Water Boiler Point                                          | •                | - 🛞           |  |  |  |  |
| Cooker or Built-in Oven Point                               | CP               | CP            |  |  |  |  |
| Data Projector Isolating Switch                             | DP               | DP            |  |  |  |  |
| Single Phase Power Supply                                   | 1P -             | 1P I          |  |  |  |  |
| 3 Phase Power Point                                         | 3P               | 3P            |  |  |  |  |
| Mechanical Ventilation Power Point                          | MV               | MV            |  |  |  |  |
| Key Operated Isolating Switch on ICT Installation only      | <b>#</b> P       | <b>#</b> 0    |  |  |  |  |
| Key Operated Isolator/ knockout Button on Electrical Supply | HTO<br>Es        | HES B         |  |  |  |  |
| Emergency Knockout Button on Electrical Supply              |                  |               |  |  |  |  |
| Gas Pressure Proving System Control Panel                   | P                | P             |  |  |  |  |
| Emergency Knockout Button on Gas Supply                     | G <mark>+</mark> | G             |  |  |  |  |
| PA Loudspeaker                                              | ₩                | []            |  |  |  |  |
| Telephone Point                                             | Ī                | I             |  |  |  |  |
| Network Point                                               | D                | D             |  |  |  |  |
| Projector Audio Faceplate (PAF)                             | PAF              | PAF           |  |  |  |  |
| Sub-distribution Board (possible location)                  | SDB              | SDB           |  |  |  |  |
| Dado Rail Trunking                                          | DADO TRUNKING    | DADO TRUNKING |  |  |  |  |
| Dado Trunking (vertical drop/ rise)                         | DT               | DT            |  |  |  |  |
| Radiator                                                    | RADIATOR ZONE    | RADIATOR ZONE |  |  |  |  |
|                                                             |                  |               |  |  |  |  |