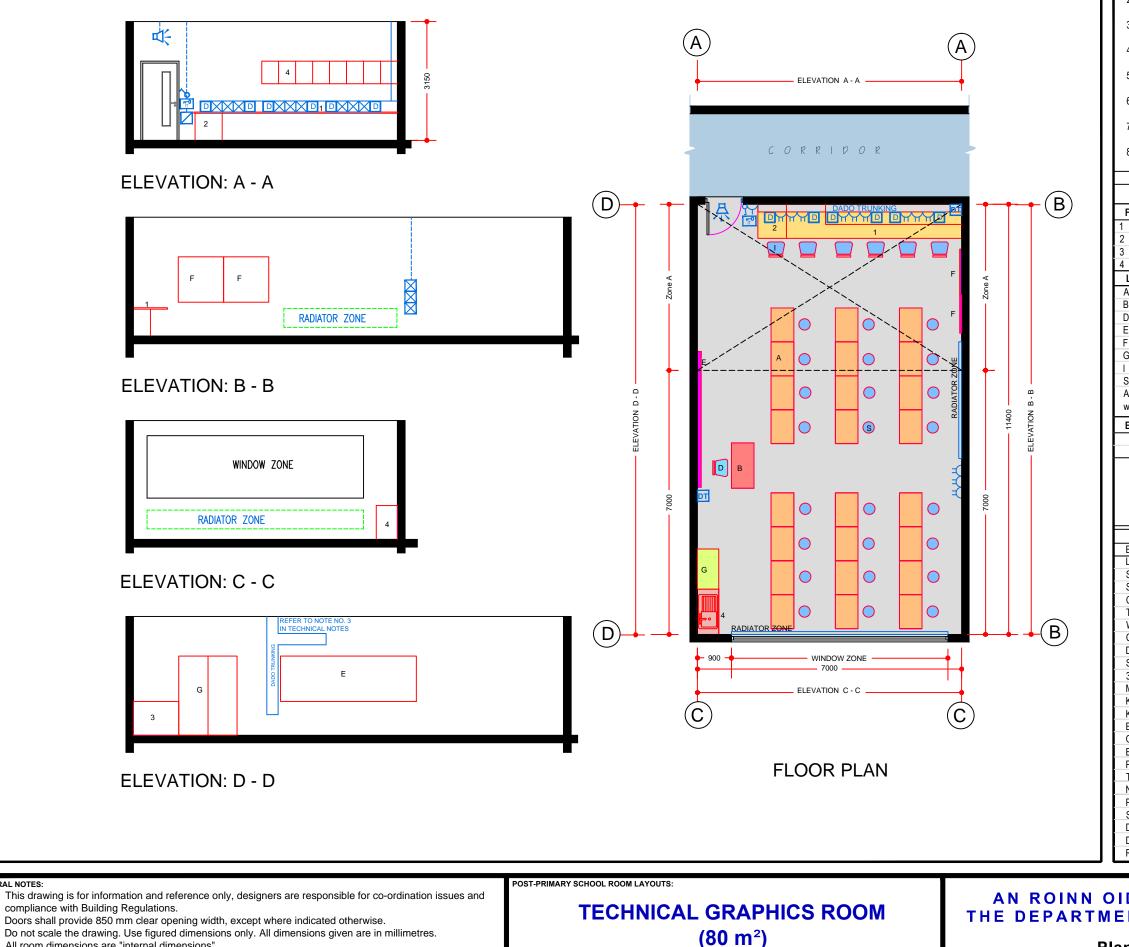

|    | TECHNICAL NOTES                                                                      |
|----|--------------------------------------------------------------------------------------|
| 1. | This document provides guidance in relation to the requirements for a Technical      |
|    | Graphics Room.                                                                       |
| 2. | This document should be read in conjunction with with the Technical Guidance         |
|    | Documents (TDGs) as published by the Department of Education & Skills.               |
| 3. | Refer to Drawing Ref No. RT-ICT-A-100 'Data Projector Installation' for detailed     |
|    | requirements.                                                                        |
| 4. | Final position of network points and associated power outlets shall be above         |
|    | desk/worktop height.                                                                 |
| 5. | Dado trunking shall feed from above in ground floor situations and from ceiling void |
|    | below if room is located on upper floors.                                            |
| 6. | In teaching spaces containing data projectors manual two way switching shall be      |
|    | provided on the row of lights nearest the teaching wall.                             |
| 7. | Control heating to room using 2-port valve and lockable digital type electronic room |
|    | thermostat                                                                           |

8. Natural light and ventilation required for area marked on plan as "Zone A".

## **FURNITURE & EQUIPMENT SCHEDULES**

| FIXED FURNITURE                                                                                    |                                                                 |          | Code  |  |
|----------------------------------------------------------------------------------------------------|-----------------------------------------------------------------|----------|-------|--|
| 1                                                                                                  | Worktop 4500 x 900 x 710 min high                               |          | CWT   |  |
| 2                                                                                                  | 900x900x710 min high removable worktop                          |          | CWT   |  |
| 3                                                                                                  | Sink unit 1200x600x850 high (hot & cold)                        | 01       | SSU   |  |
| 4                                                                                                  | High level storage                                              | 04       | HL6   |  |
| LOOSE FURNITURE                                                                                    |                                                                 | Quantity | Code  |  |
| А                                                                                                  | Drawing desk 650 x 600 x 790-880 high rising from front to back | 24       | T6    |  |
| В                                                                                                  | Teacher's desk 1200 x 600 x 760 high                            | 01       | T4    |  |
| D                                                                                                  | Teacher's chair 460 high                                        | 01       | S5    |  |
| Е                                                                                                  | Whiteboard / blackboard 3600 x 1200                             | 01       | CTU/M |  |
| F                                                                                                  | Pinboard 1200 x 1200                                            | 02       | PB    |  |
| G                                                                                                  | Storage press 1200 x 600 x 2100 high                            | 01       | MD1   |  |
|                                                                                                    | Student computer chair height adjustable                        | 06       | SCC   |  |
| S                                                                                                  | Student's stool 600 high                                        | 24       | S2H   |  |
| Appropriate provision of loose furniture for Special Education Needs should be made when required. |                                                                 |          |       |  |

| EQUIPMENT |      | Quantity | Code |
|-----------|------|----------|------|
|           | None |          |      |
|           |      |          |      |

| BUILDING SERVICES LEGEND                                    |               |                   |
|-------------------------------------------------------------|---------------|-------------------|
| BUILDING SERVICES ENGINEERING SYMBOLS                       | Plan          | Elevation         |
| Light Switches                                              | ۍ<br>ک        | ď                 |
| Single Switched Socket Outlets                              | 4             | Ø                 |
| Single Switched Socket Outlets (under worktop)              | 4             |                   |
| Cleaner's Socket Outlet (not controlled by isolator)        | 出             | E                 |
| Twin Switched Socket Outlets                                | 占             |                   |
| Water Boiler Point                                          |               |                   |
| Cooker or Built-in Oven Point                               | CP            | CP                |
| Data Projector Isolating Switch                             | DP            | DP                |
| Single Phase Power Supply                                   | 1P -          | 1P                |
| 3 Phase Power Point                                         | 3P            | 3P                |
| Mechanical Ventilation Power Point                          | MV            | MV                |
| Key Operated Isolating Switch on ICT Installation only      | <b>~</b> 0    | *=0               |
| Key Operated Isolator/ knockout Button on Electrical Supply | H Q<br>ES     | * <b>-0</b><br>ES |
| Emergency Knockout Button on Electrical Supply              |               |                   |
| Gas Pressure Proving System Control Panel                   | P             | P                 |
| Emergency Knockout Button on Gas Supply                     | G             | G                 |
| PA Loudspeaker                                              | ₽             | ₽                 |
| Telephone Point                                             |               | T                 |
| Network Point                                               | D             | D                 |
| Projector Audio Faceplate (PAF)                             | PAF           | PAF               |
| Sub-distribution Board (possible location)                  | SDB           | SDB               |
| Dado Rail Trunking                                          | DADO TRUNKING | DADO TRUNKING     |
| Dado Trunking (vertical drop/ rise)                         | DT            | DT                |
| Radiator                                                    | RADIATOR ZONE | RADIATOR ZONE     |
|                                                             |               |                   |