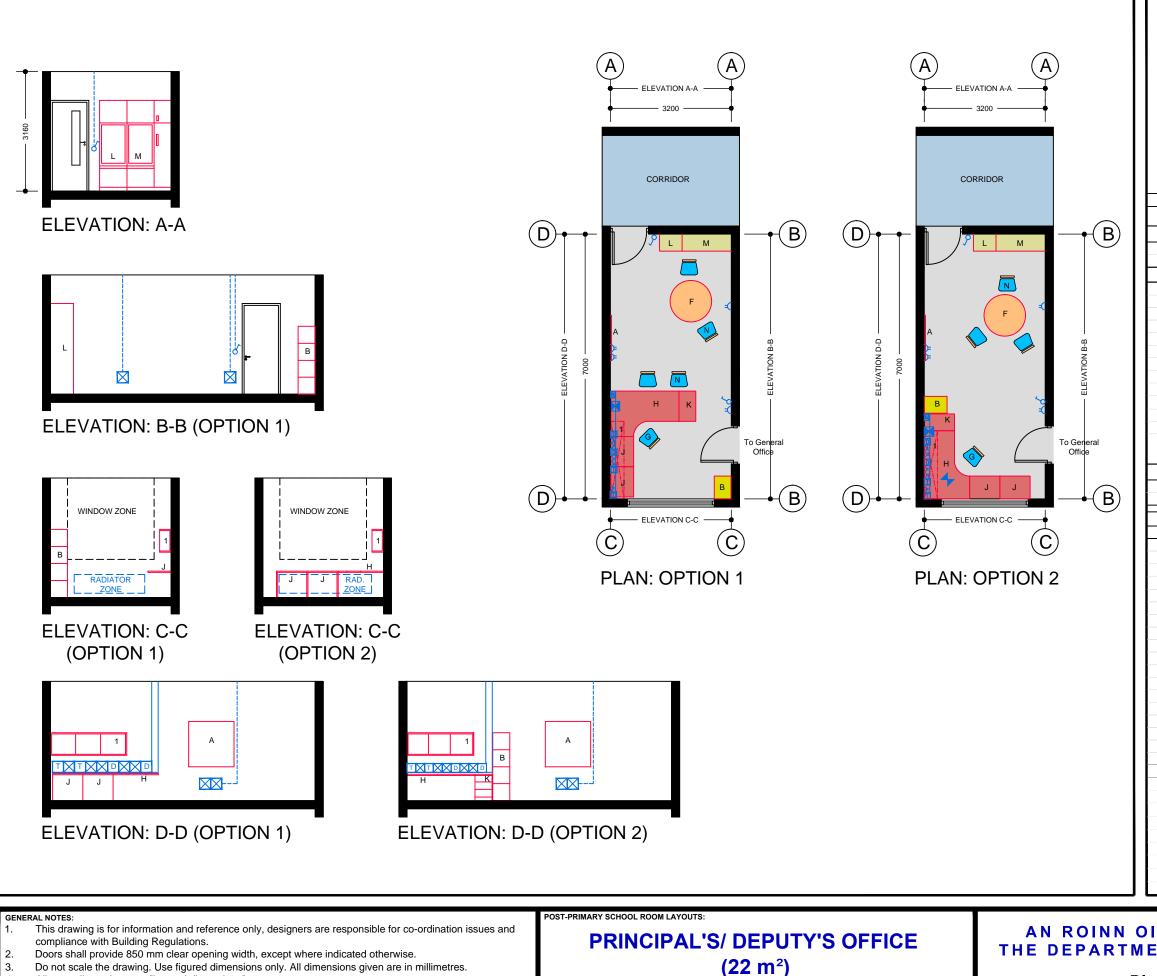

## **TECHNICAL NOTES**

- This document provides guidance in relation to the requirements for a Principal's Office.
- This document should be read in conjunction with with the Technical Guidance 2. Documents (TDGs) as published by the Department of Education & Skills.
- Final position of network points and associated power outlets shall be above 3. desk/worktop height.
- Dado trunking shall feed from above in ground floor situations and from ceiling void 4 below if room is located on upper floors.
- Blinds to be provided 5
- TRVs to be fitted to radiators 6.
- Minimum room width of 3200 mm to allow access for all. 7.
- Exact location of PA system controls to be agreed with the Client prior to detailed 8. design of the installation.

| FURNITURE & EQUIPMENT SCHEDULES                      |                                                                    |                |               |  |  |
|------------------------------------------------------|--------------------------------------------------------------------|----------------|---------------|--|--|
| FIXED FURNITURE Quantity Code                        |                                                                    |                |               |  |  |
| 1                                                    | High level presses - 600mm high                                    | 01             | HL6           |  |  |
|                                                      |                                                                    | 01             | TILO          |  |  |
| LO                                                   | OSE FURNITURE                                                      | Quantity       | Code          |  |  |
| Α                                                    | Pinboard - 1200x1200.                                              | 01             | PB            |  |  |
| В                                                    | Filing Cabinet - 4 drawers                                         | 01             | FC1           |  |  |
| F                                                    | Circular Discussion Table - 1200 Ø.                                | 01             | DT/1200       |  |  |
| G                                                    | Swivel Chair                                                       | 01             | S3            |  |  |
| Н                                                    | Free standing workstation - 760mm high x 1800/1200mm wide          | 01             | PWS           |  |  |
| J                                                    | Workstation extension 800x600x760mm high                           | 02             | WSE           |  |  |
| Κ                                                    | Desk height pedestal unit 400x800x760mm high                       | 01             | PED           |  |  |
| L                                                    | Wardrobe unit 450x600 x1800mm high                                 | 01             | PWR           |  |  |
| М                                                    | Bookshelf/ display with storage underneath 300x900x1200mm          |                |               |  |  |
|                                                      | high                                                               | 01             | PBS           |  |  |
| Ν                                                    | Student/Parent Upholstered Chair                                   | 04             | S5            |  |  |
|                                                      | propriate provision of loose furniture for Special Education Needs | should be m    | ade           |  |  |
| wh                                                   | en required.                                                       |                |               |  |  |
|                                                      |                                                                    |                |               |  |  |
| EQ                                                   | UIPMENT                                                            | Quantity       | Code          |  |  |
|                                                      | None                                                               |                |               |  |  |
|                                                      |                                                                    |                |               |  |  |
|                                                      | BUILDING SERVICES LEGEND                                           |                |               |  |  |
| BUILDING SERVICES ENGINEERING SYMBOLS Plan Elevation |                                                                    |                |               |  |  |
|                                                      | ale Switched Socket Outlets                                        | o l            | o<br>T        |  |  |
|                                                      | igle Switched Socket Outlets (under worktop)                       | 4              |               |  |  |
|                                                      | eaner's Socket Outlet (not controlled by isolator)                 | 丛              |               |  |  |
|                                                      | in Switched Socket Outlets                                         | <u>д</u>       |               |  |  |
| Water Boiler Point                                   |                                                                    |                |               |  |  |
| Water Boiler Point                                   |                                                                    |                | CP            |  |  |
| Data Projector Isolating Switch DP                   |                                                                    |                |               |  |  |
|                                                      | gle Phase Power Supply                                             | 1P 4           | DP<br>1P H    |  |  |
|                                                      | Phase Power Point                                                  | 3P             | 3P I          |  |  |
|                                                      | chanical Ventilation Power Point                                   | MV             | MV            |  |  |
|                                                      | y Operated Isolating Switch on ICT Installation only               | ₩ <u></u> ₽    | <b>11</b> 0   |  |  |
|                                                      | y Operated Isolator/ knockout Button on Electrical Supply          | HTO<br>ES      | HE O          |  |  |
|                                                      | ergency Knockout Button on Electrical Supply                       |                |               |  |  |
|                                                      | s Pressure Proving System Control Panel                            | E+             | P             |  |  |
|                                                      | ergency Knockout Button on Gas Supply                              | G              | G             |  |  |
|                                                      | Loudspeaker                                                        | <del>الر</del> | ₽             |  |  |
|                                                      | lephone Point                                                      | T              | T             |  |  |
| Ne                                                   | twork Point                                                        | D              | D             |  |  |
| Pro                                                  | jector Audio Faceplate (PAF)                                       | PAF            | PAF           |  |  |
| Su                                                   | b-distribution Board (possible location)                           | SDB            | SDB           |  |  |
|                                                      | do Rail Trunking                                                   | DADO TRUNKING  | DADO TRUNKING |  |  |
|                                                      | do Trunking (vertical drop/ rise)                                  | DT             | DT            |  |  |
| Radiator                                             |                                                                    |                | RADIATOR ZONE |  |  |
| Fire alarm panel.                                    |                                                                    |                |               |  |  |
| Security alarm panel.                                |                                                                    |                |               |  |  |
| PA                                                   | Console at principal's desk area.                                  |                |               |  |  |
|                                                      |                                                                    |                |               |  |  |