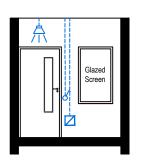

**ELEVATION: A-A** 

**ELEVATION: B-B** 

**ELEVATION: C-C** 

**ELEVATION: D-D** 