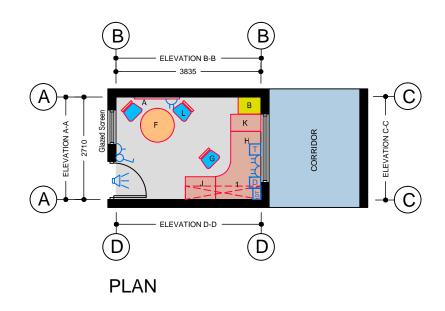

**ELEVATION: A-A** 

**ELEVATION: B-B** 

**ELEVATION: C-C** 

**ELEVATION: D-D** 

## **TECHNICAL NOTES**

- 1. This document provides guidance in relation to the requirements for a Pastoral Office
- This document should be read in conjunction with with the Technical Guidance Documents (TDGs) as published by the Department of Education & Skills.
  Final position of network points and associated power outlets shall be above
- Final position of network points and associated power outlets shall be above desk/worktop height.
  Deterministic to the state of the sta
- Dado trunking shall feed from above in ground floor situations and from ceiling void below if room is located on upper floors.
- 5. Thermostatic Radiator Valve (TRV) to be fitted to radiator.
- 6. Blinds to be provided
- 7. Minimum room width of 2600 mm to allow access for all.

## **FURNITURE & EQUIPMENT SCHEDULES** FIXED FURNITURE Quantity Code 01 1 High level shelving unit - 600mm high HL6 LOOSE FURNITURE Quantity Code A Pinboard - 1200x1200 PB 01 B 4 Drawer Cabinet 01 FC1 DT/900 F Circular discussion table - 900 diameter 01 G Office Swivel Chair 01 S3 H Free standing workstation - 760mm high x 1800/1200mm wide 01 PWS J Worktop extension: 800x600x760mm high - as shown WSE 01 K Desk height pedestal unit 450x800x760mm high 01 PED L Visitor Upholstered Chair 02 S5 Appropriate provision of loose furniture for Special Education Needs should be made when required. EQUIPMENT Quantity Code None