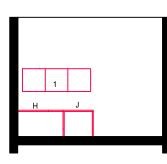

## **FURNITURE & EQUIPMENT SCHEDULES** FIXED FURNITURE Quantity Code 01 1 High level shelving unit - 600mm high HL6 LOOSE FURNITURE Quantity Code A Pinboard - 1200x1200 PB 01 B 4 Drawer Cabinet 01 FC1 DT/900 F Circular discussion table - 900 diameter 01 G Office Swivel Chair 01 S3 H Free standing workstation - 760mm high x 1800/1200mm wide 01 PWS J Worktop extension: 800x600x760mm high - as shown WSE 01 K Desk height pedestal unit 450x800x760mm high 01 PED L Visitor Upholstered Chair 02 S5 Appropriate provision of loose furniture for Special Education Needs should be made when required. EQUIPMENT Quantity Code None