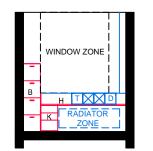

## **TECHNICAL NOTES**

- 1. This document provides guidance in relation to the requirements for a Pastoral Office
- This document should be read in conjunction with with the Technical Guidance Documents (TDGs) as published by the Department of Education & Skills.
  Final position of network points and associated power outlets shall be above
- Final position of network points and associated power outlets shall be above desk/worktop height.
  Deterministic to the state of the sta
- Dado trunking shall feed from above in ground floor situations and from ceiling void below if room is located on upper floors.
- 5. Thermostatic Radiator Valve (TRV) to be fitted to radiator.
- 6. Blinds to be provided
- 7. Minimum room width of 2600 mm to allow access for all.

| BUILDING SERVICES LEGEND                                    |               |               |
|-------------------------------------------------------------|---------------|---------------|
| BUILDING SERVICES ENGINEERING SYMBOLS                       | Plan          | Elevation     |
| Light Switches                                              | <u>م</u>      | \$            |
| Single Switched Socket Outlets                              | Å             | <b>Z</b>      |
| Single Switched Socket Outlets (under worktop)              | 4             |               |
| Cleaner's Socket Outlet (not controlled by isolator)        | 占             | E             |
| Twin Switched Socket Outlets                                | 占             |               |
| Water Boiler Point                                          | <br>          | •             |
| Cooker or Built-in Oven Point                               | CP            | CP            |
| Data Projector Isolating Switch                             | DP            | DP            |
| Single Phase Power Supply                                   | 1P <b>I</b>   | 1P I          |
| 3 Phase Power Point                                         | 3P            | 3P I          |
| Mechanical Ventilation Power Point                          | MV            | MV            |
| Key Operated Isolating Switch on ICT Installation only      | <b>*</b>      | <b>*</b>      |
| Key Operated Isolator/ knockout Button on Electrical Supply | H O<br>ES     | H O<br>ES     |
| Emergency Knockout Button on Electrical Supply              | <b>Z</b> +    |               |
| Gas Pressure Proving System Control Panel                   | P             | P             |
| Emergency Knockout Button on Gas Supply                     | G             | G             |
| PA Loudspeaker                                              | ⇒⊳            | ₽             |
| Telephone Point                                             | Ī             | T             |
| Network Point                                               | D             | D             |
| Projector Audio Faceplate (PAF)                             | PAF           | PAF           |
| Sub-distribution Board (possible location)                  | SDB           | SDB           |
| Dado Rail Trunking                                          | DADO TRUNKING | DADO TRUNKING |
| Dado Trunking (vertical drop/ rise)                         | DT            | DT            |
| Radiator                                                    | RADIATOR ZONE | RADIATOR ZONE |